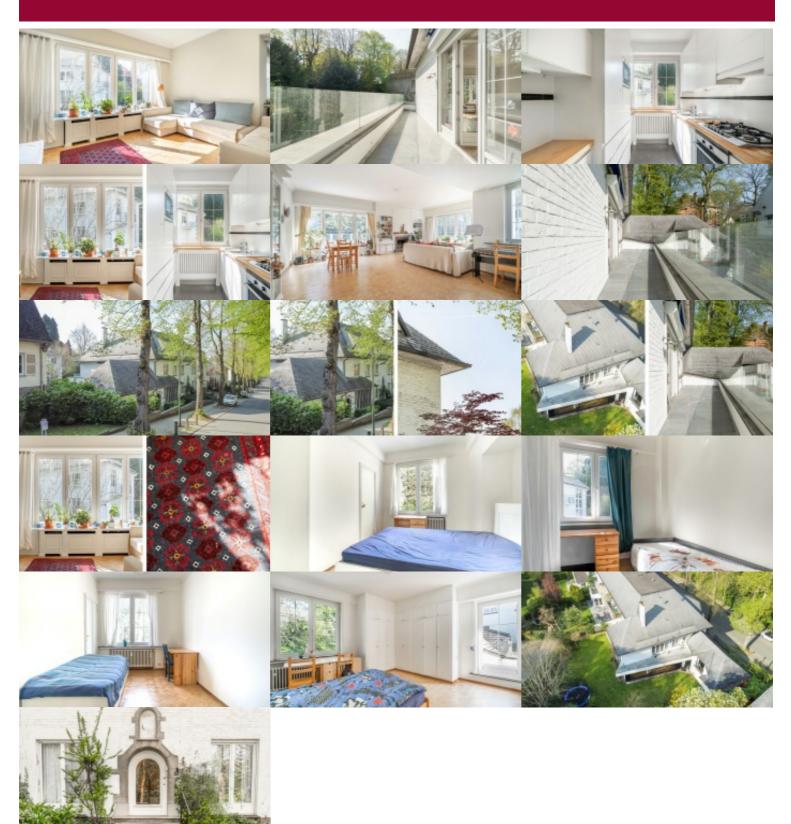

# Observatoire - Excellent 4-bdr apartment with terrace and garage

Located on a tree-lined street in the Observatoire district, this excellent apartment offers a surface area of ±160 m² plus a terrace. The layout is as follows: entrance hall with cloakroom and guest toilet, spacious and light-filled reception rooms opening onto a perfectly oriented terrace, separate kitchen, night hall, 4 bedrooms, and 2 bathrooms.

Includes two cellars and the possibility to acquire an indoor parking space for €35,000. EPC rating: D+.