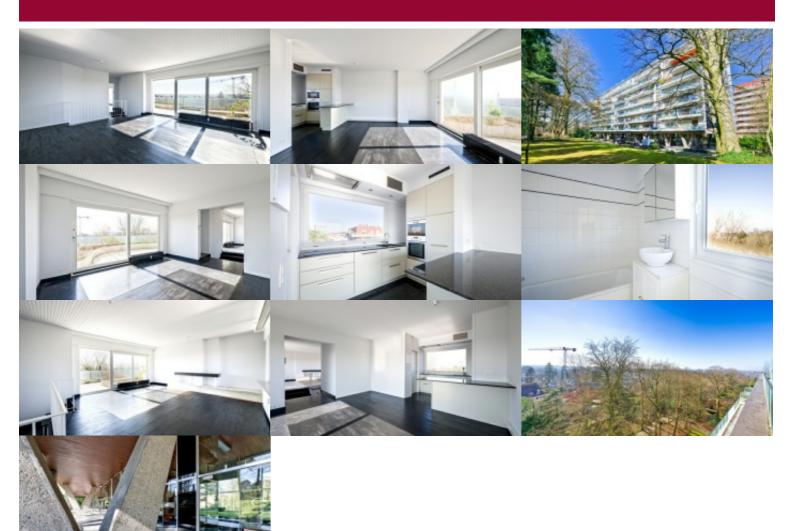

70 m<sup>2</sup>

LIVING SURFACE 84 m<sup>2</sup>

BEDROOMS

BATHROOMS

Exceptional penthouse of  $\pm$  84m<sup>2</sup> + 70m<sup>2</sup> of south-facing terraces offering a breathtaking view.

A truly exceptional location for this magnificent penthouse of  $\pm 84\text{m}^2 + 70\text{m}^2$  of south-facing terraces, situated in a building designed by the renowned architect Jasinski. Offering a breathtaking view, it consists of a spacious living room with a sleeping area, a bright dining room with an open kitchen, and a bathroom. All rooms have access to the fabulous terrace. This exceptional property will delight aesthetes in search of a pied-à-terre in an iconic building. Cellar and double parking space (€60,000). PEB F.

## GENERAL

| Туре            | flat                     |  |  |
|-----------------|--------------------------|--|--|
| Price           | € 450.000                |  |  |
| Terrace surface | 70 m²                    |  |  |
| Bathrooms       | 1                        |  |  |
| Floor           | 7                        |  |  |
| Available       | vanaf akte               |  |  |
| State           | To be renovated          |  |  |
| Kitchen (type)  | US hyper equipped        |  |  |
| Heating (type)  | collective               |  |  |
| Neighborhood    | woods                    |  |  |
| Cellar          | <u> </u>                 |  |  |
| Double glass    | <b>✓</b>                 |  |  |
| EPC code        | 20231023-0000659434-01-4 |  |  |

| City              | Ukkel     |
|-------------------|-----------|
| Living surface    | 84 m²     |
| Bedrooms          | 1         |
| Parkings (indoor) | 2         |
| Floors            | 7         |
| Construction year | 1964      |
| Facades           | 2         |
| Toilets           | 1         |
| Heating           | gas       |
| Neighborhood      | quiet     |
| Elevator          | ~         |
| PEB               | 345 kW/m² |
| PEB category      | F         |
|                   |           |