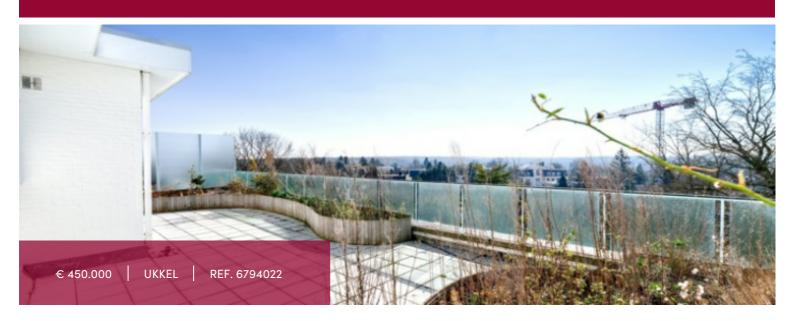

70 m<sup>2</sup>

LIVING SURFACE 84 m<sup>2</sup>

BEDROOMS

BATHROOMS

Exceptional penthouse of  $\pm$  84m<sup>2</sup> + 70m<sup>2</sup> of south-facing terraces offering a breathtaking view.

A truly exceptional location for this magnificent penthouse of  $\pm 84\text{m}^2 + 70\text{m}^2$  of south-facing terraces, situated in a building designed by the renowned architect Jasinski. Offering a breathtaking view, it consists of a spacious living room with a sleeping area, a bright dining room with an open kitchen, and a bathroom. All rooms have access to the fabulous terrace. This exceptional property will delight aesthetes in search of a pied-à-terre in an iconic building. Cellar and double parking space (€60,000). PEB F.

## GENERAL

| Туре            | flat                     |  |  |
|-----------------|--------------------------|--|--|
| Price           | € 450.000                |  |  |
| Terrace surface | 70 m²                    |  |  |
| Bathrooms       | 1                        |  |  |
| Floor           | 7                        |  |  |
| Available       | vanaf akte               |  |  |
| State           | To be renovated          |  |  |
| Kitchen (type)  | US hyper equipped        |  |  |
| Heating (type)  | collective               |  |  |
| Neighborhood    | woods                    |  |  |
| Cellar          | <u> </u>                 |  |  |
| Double glass    | <b>✓</b>                 |  |  |
| EPC code        | 20231023-0000659434-01-4 |  |  |

| City              | Ukkel     |
|-------------------|-----------|
| Living surface    | 84 m²     |
| Bedrooms          | 1         |
| Parkings (indoor) | 2         |
| Floors            | 7         |
| Construction year | 1964      |
| Facades           | 2         |
| Toilets           | 1         |
| Heating           | gas       |
| Neighborhood      | quiet     |
| Elevator          | ~         |
| PEB               | 345 kW/m² |
| PEB category      | F         |
|                   |           |