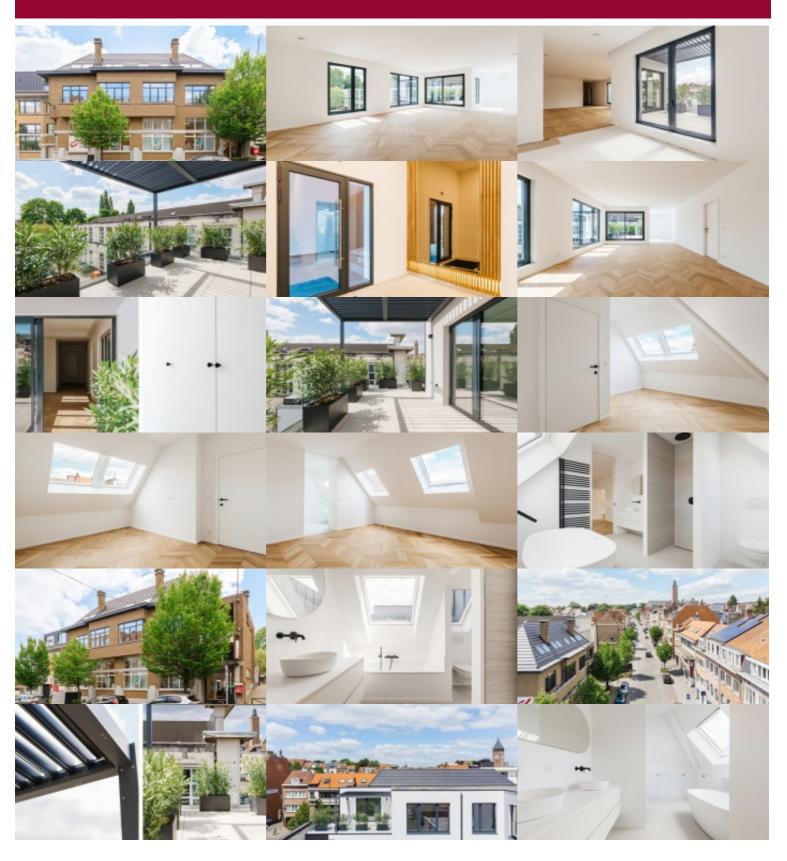

### Avenue Charles Thielemans 22-24, 1150 Sint-Pieters-Woluwe

"THE POST" project, located avenue Charles Thielemans 22-24 in Woluwe-St-Pierre, is an existing building divided into NEW 13 units. Victoire propose a large 3-bedroom penthouse apartment – 173 sq.m. with view at the rear of the building. Beautiful entrance hall with guest WC and laundry/technical room. Splendid 45 sq.m. living room with dining room and super-SMEG equipped open kitchen – and access to the terrace. Night hall leading to the 3 bedrooms – 1 second separate WC and a bathroom with a tub and double washbasin. 2 bedrooms of 16 and 17 sq.m. + master bedroom of 25 sq.m. with a dressing area and beautiful bathroom with shower, bath, double sink and toilet.

The building is totally rebuilt, keeping a fine balance between the original and contemporary architecture of the property. The project is splendid, and in total harmony with a nowadays aesthetic and the desired sustainable construction standards (carbon offsetting, use of rainwater, solar panels to supply electricity to the common areas) – PEB B. Car parking included. The basement also comprises cellars (here n° 9 – included in the price) and spaces reserved for utilities (garbage cans and meters). This project is located in the welcoming and pleasant WSP Cultural Center district, within walking distance of all amenities (excellent schools, accessible roads, quality shops (Rob for gourmets), excellent restaurants, etc.). Sale subject to VAT.