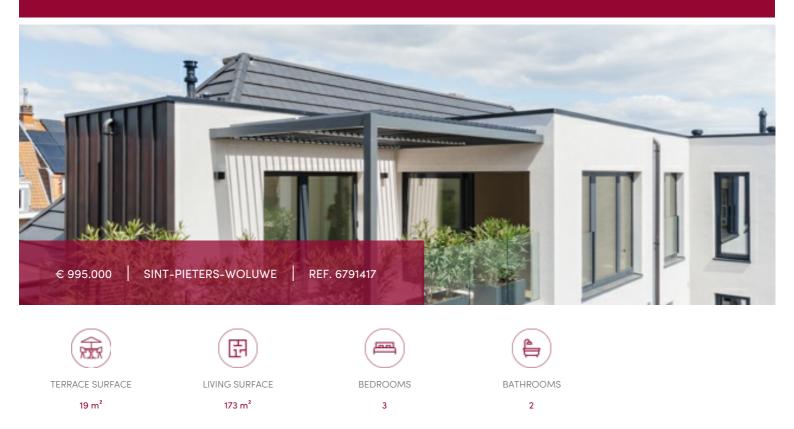

### Avenue Charles Thielemans 22-24, 1150 Sint-Pieters-Woluwe

"THE POST" project, located avenue Charles Thielemans 22-24 in Woluwe-St-Pierre, is an existing building divided into NEW 13 units. Victoire propose a large 3-bedroom penthouse apartment – 173 sq.m. with view at the rear of the building. Beautiful entrance hall with guest WC and laundry/technical room. Splendid 45 sq.m. living room with dining room and super-SMEG equipped open kitchen – and access to the terrace. Night hall leading to the 3 bedrooms – 1 second separate WC and a bathroom with a tub and double washbasin. 2 bedrooms of 16 and 17 sq.m. + master bedroom of 25 sq.m. with a dressing area and beautiful bathroom with shower, bath, double sink and toilet.

The building is totally rebuilt, keeping a fine balance between the original and contemporary architecture of the property. The project is splendid, and in total harmony with a nowadays aesthetic and the desired sustainable construction standards (carbon offsetting, use of rainwater, solar panels to supply electricity to the common areas) – PEB B. Car parking included. The basement also comprises cellars (here n° 9 – included in the price) and spaces reserved for utilities (garbage cans and meters). This project is located in the welcoming and pleasant WSP Cultural Center district, within walking distance of all amenities (excellent schools, accessible roads, quality shops (Rob for gourmets), excellent restaurants, etc.). Sale subject to VAT.

### GENERAL

| Туре              | flat      |
|-------------------|-----------|
| Price             | € 995.000 |
| Terrace surface   | 19 m²     |
| Bathrooms         | 1         |
| Parkings (indoor) | 1         |
| Floors            | 3         |
| Construction year | 2025      |
| Facades           | 2         |
| Toilets           | 2         |
| Heating           | gas       |
| Neighborhood      | central   |
| Elevator          | ~         |
| PEB               | 95 kW/m²  |
| EPC code          | В         |

| City           | Sint-Pieters-Woluwe |
|----------------|---------------------|
| Living surface | 173 m <sup>2</sup>  |
| Bedrooms       | 3                   |
| Shower rooms   | 1                   |
| Floor          | 3                   |
| Available      | vanaf akte          |
| State          | new                 |
| Kitchen (type) | US hyper equipped   |
| Heating (type) | individual          |
| Neighborhood   | quiet               |
| Cellar         | ~                   |
| Double glass   | ~                   |
| PEB category   | В                   |