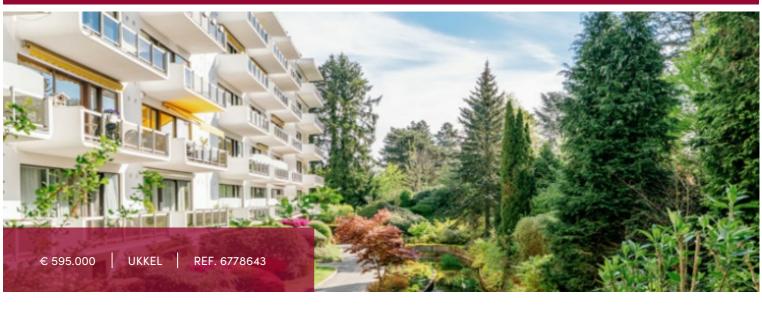

## Uccle/Fond Roy - Nice apartment $\pm 130m^2$ - south terrace

Nestled in greenery, this bright apartment offers a surface area of  $\pm 130m^2 + 2$  terraces.

Its convivial living room with open kitchen opens onto a large south-facing terrace.

To the rear, two comfortable bedrooms, each with its own shower room, give access to a second terrace. A third bedroom (formerly the kitchen), with shower room, completes this property in perfect condition. Electricity compliant, PEB D, no private parking but easy parking in front of the building. The quiet, leafy surroundings make this apartment a rare and sought-after place to live.