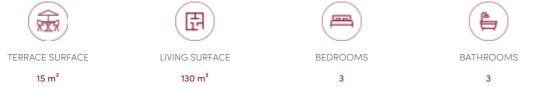

## GENERAL

| Туре              | flat       |
|-------------------|------------|
| Price             | € 595.000  |
| Terrace surface   | 15 m²      |
| Bathrooms         | 3          |
| Floors            | 6          |
| Construction year | 1975       |
| Facades           | 2          |
| Toilets           | 2          |
| Heating (type)    | collective |
| Neighborhood      | Free sight |
| Cellar            | ~          |
| Double glass      | ~          |

| City           | Ukke               |  |  |  |
|----------------|--------------------|--|--|--|
| Living surface | 130 m <sup>2</sup> |  |  |  |
| Bedrooms       | 3                  |  |  |  |
| Floor          | 5                  |  |  |  |
| Available      | vanaf akte         |  |  |  |
| State          | very good state    |  |  |  |
| Kitchen (type) | US fully fitted    |  |  |  |
| Laundry room   | ~                  |  |  |  |
| Heating        | gas                |  |  |  |
| Neighborhood   | quiet              |  |  |  |
| Elevator       | ✓                  |  |  |  |
| PEB            | 164 kW/m²          |  |  |  |
| PEB category   | D                  |  |  |  |