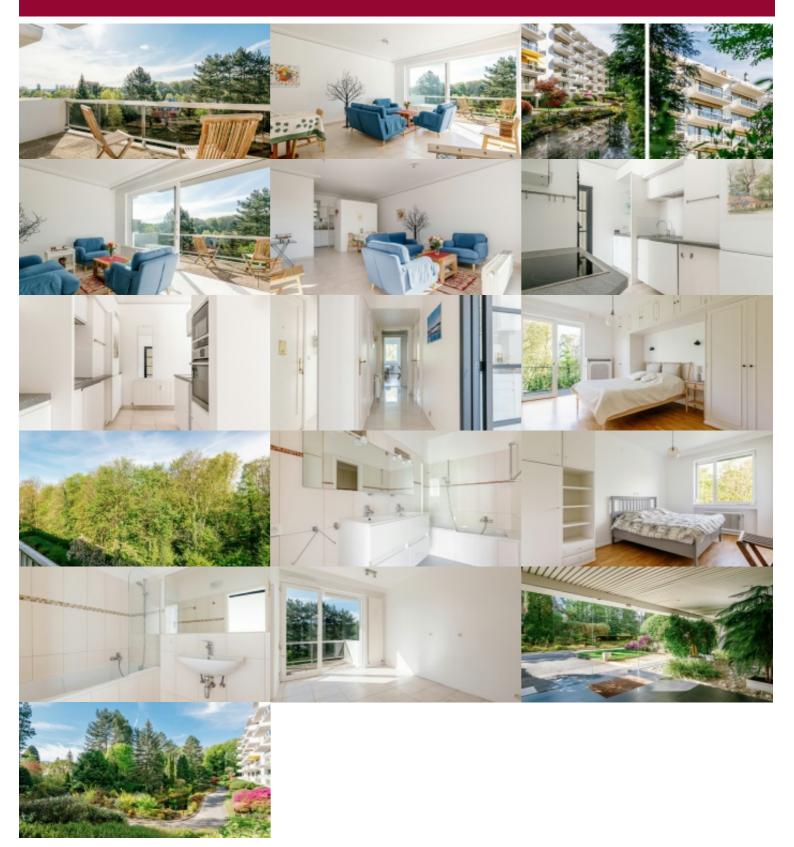

## Uccle/Fond Roy - Nice apartment $\pm 130m^2$ - south terrace

Nestled in greenery, this bright apartment offers a surface area of  $\pm 130m^2 + 2$  terraces.

Its convivial living room with open kitchen opens onto a large south-facing terrace.

To the rear, two comfortable bedrooms, each with its own shower room, give access to a second terrace. A third bedroom (formerly the kitchen), with shower room, completes this property in perfect condition. Electricity compliant, PEB D, no private parking but easy parking in front of the building. The quiet, leafy surroundings make this apartment a rare and sought-after place to live.