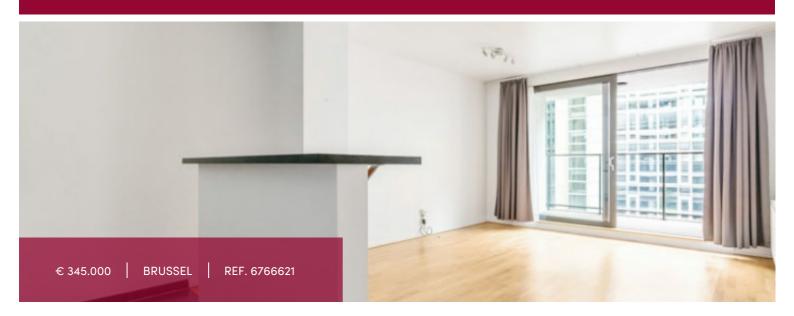

#### EXCLUSIVE – European District

In a building constructed in 2014, this beautiful 65  $\text{m}^2$  apartment (EPB) offers the following layout: entrance hall, bright living room with access to a  $\pm 8~\text{m}^2$  west-facing terrace, fully equipped open-plan kitchen with breakfast area, one bedroom of  $\pm 16~\text{m}^2$ , bathroom with both shower and bathtub, and a laundry room. EPB rating: B+ and electricity is compliant. Cellar included.

Parking space is mandatory and available at an additional cost of  $\ensuremath{\mathfrak{C}}$ 35,000.

An excellent investment opportunity. A must-see with Victoire Properties!

## GENERAL

| Bruss     | City              | flat              | Туре            |
|-----------|-------------------|-------------------|-----------------|
| 67 r      | Living surface    | € 345.000         | Price           |
|           | Bedrooms          | 6 m <sup>2</sup>  | Terrace surface |
|           | Parkings (indoor) | 1                 | Bathrooms       |
|           | Floors            | 2                 | Floor           |
| 20        | Construction year | vanaf akte        | Available       |
|           | Facades           | very good state   | State           |
|           | Toilets           | US hyper equipped | Kitchen (type)  |
| collectiv | Heating (type)    | <u> </u>          | Laundry room    |
| g         | Heating           |                   |                 |
| centr     | Neighborhood      | city Center       | Neighborhood    |
| •         | Elevator          | <b>✓</b>          | Cellar          |
| 60 kW/r   | PEB               | <b>✓</b>          | Double glass    |
|           | PEB category      |                   |                 |
|           |                   | 484826-N-1-95-2-2 | EPC code        |