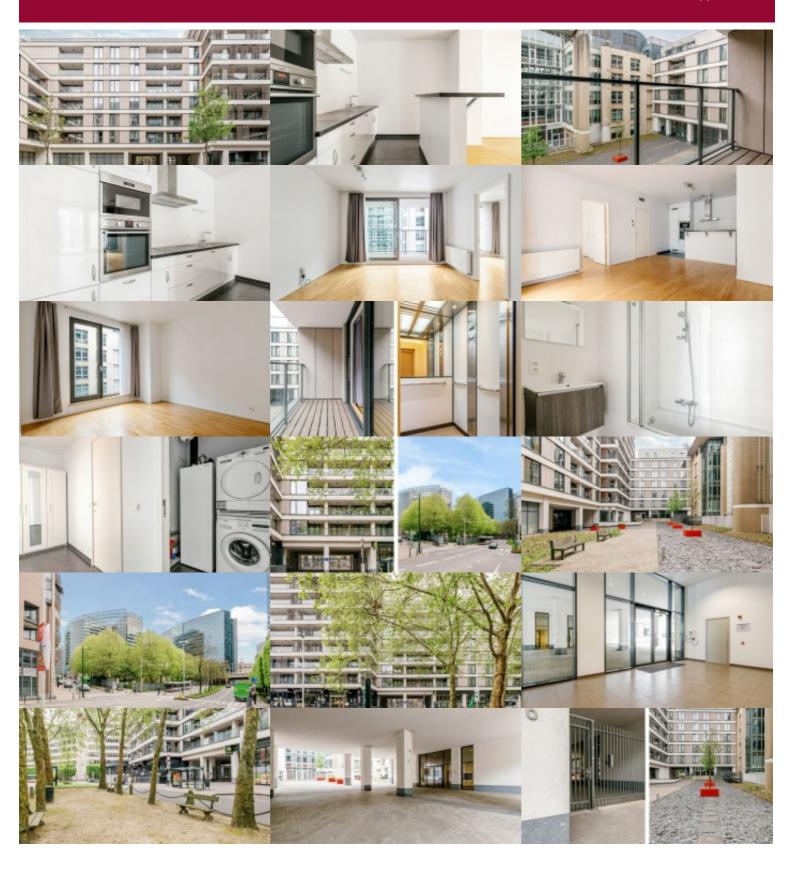

#### EXCLUSIVE – European District

In a building constructed in 2014, this beautiful 65  $\text{m}^2$  apartment (EPB) offers the following layout: entrance hall, bright living room with access to a  $\pm 8~\text{m}^2$  west-facing terrace, fully equipped open-plan kitchen with breakfast area, one bedroom of  $\pm 16~\text{m}^2$ , bathroom with both shower and bathtub, and a laundry room. EPB rating: B+ and electricity is compliant. Cellar included.

Parking space is mandatory and available at an additional cost of  $\ensuremath{\mathfrak{C}}$ 35,000.

An excellent investment opportunity. A must-see with Victoire Properties!