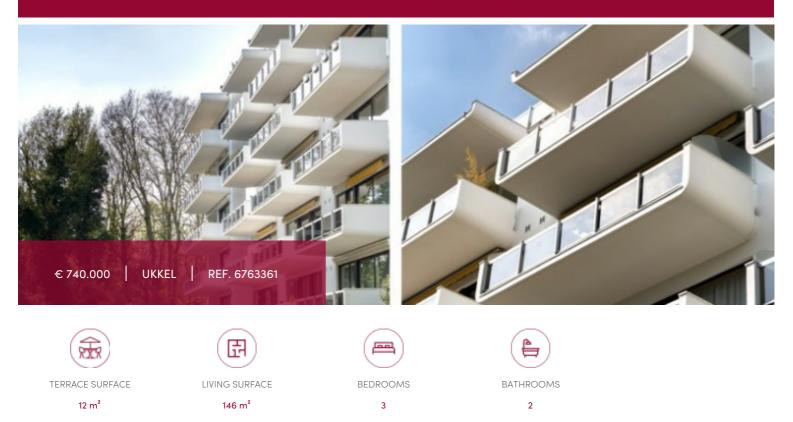

# Luxurious apartment near Fort Jaco

Ideally located, just steps from Fort Jaco, close to the Natura 2000 reserve and the Sonian Forest, this beautifully renovated apartment of ± 150 sqm on the fifth floor offers stunning, unobstructed green views.

It features a bright, light-filled living room opening onto a comfortable south-facing terrace, a fully equipped kitchen with breakfast area, 3 spacious bedrooms, 2 bathrooms, a laundry room, a cellar, and 2 parking spaces (€35,000 for both). Electrical inspection is compliant. EPC rating: D+.

## GENERAL

| Туре              | flat              |  |  |  |
|-------------------|-------------------|--|--|--|
| Price             | € 740.000         |  |  |  |
| Terrace surface   | 12 m <sup>2</sup> |  |  |  |
| Bathrooms         | 2                 |  |  |  |
| Parkings          | 1                 |  |  |  |
| Floors            | 6                 |  |  |  |
| Construction year | 1972              |  |  |  |
| Facades           | 2                 |  |  |  |
| Toilets           | 2                 |  |  |  |
| Heating           | gas               |  |  |  |
| Neighborhood      | quiet             |  |  |  |
| Elevator          | ~                 |  |  |  |
| PEB               | 164 kW/m²         |  |  |  |
| EPC code          | 703012-02-0       |  |  |  |

| City              | Ukkel              |  |  |
|-------------------|--------------------|--|--|
| Living surface    | 146 m <sup>2</sup> |  |  |
| Bedrooms          | 3                  |  |  |
| Parkings (indoor) | 1                  |  |  |
| Floor             | 5                  |  |  |
| Available         | vanaf akte         |  |  |
| State             | very good state    |  |  |
| Kitchen (type)    | hyper equipped     |  |  |
| Heating (type)    | collective         |  |  |
| Neighborhood      | Free sight         |  |  |
| Cellar            | ~                  |  |  |
| Double glass      | ~                  |  |  |
| PEB category      | D                  |  |  |