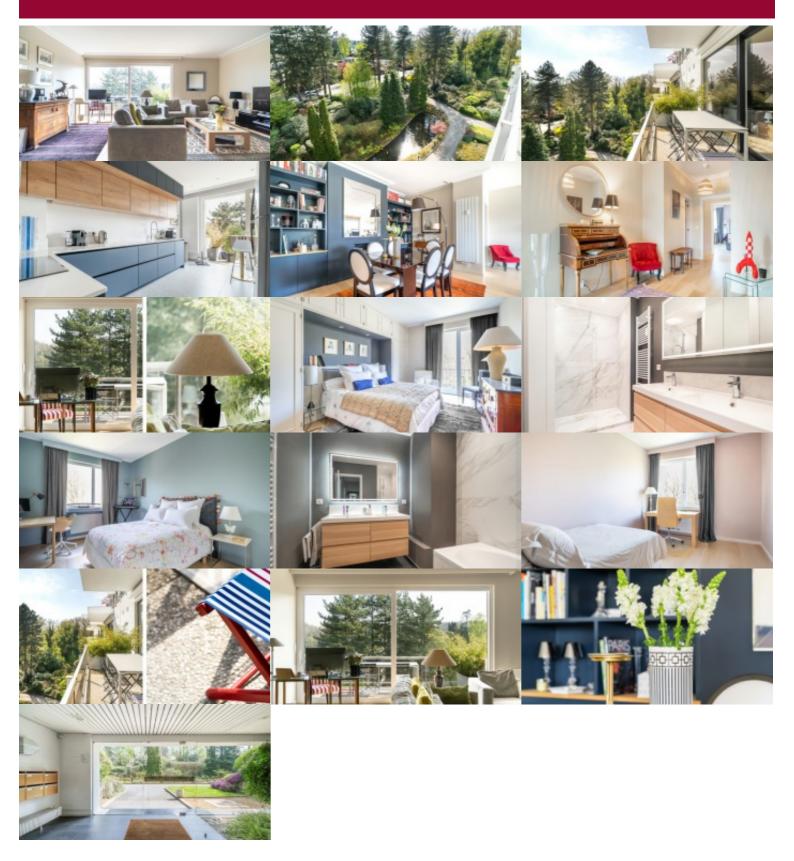

# Luxurious apartment near Fort Jaco

Ideally located, just steps from Fort Jaco, close to the Natura 2000 reserve and the Sonian Forest, this beautifully renovated apartment of ± 150 sqm on the fifth floor offers stunning, unobstructed green views.

It features a bright, light-filled living room opening onto a comfortable south-facing terrace, a fully equipped kitchen with breakfast area, 3 spacious bedrooms, 2 bathrooms, a laundry room, a cellar, and 2 parking spaces (€35,000 for both). Electrical inspection is compliant. EPC rating: D+.