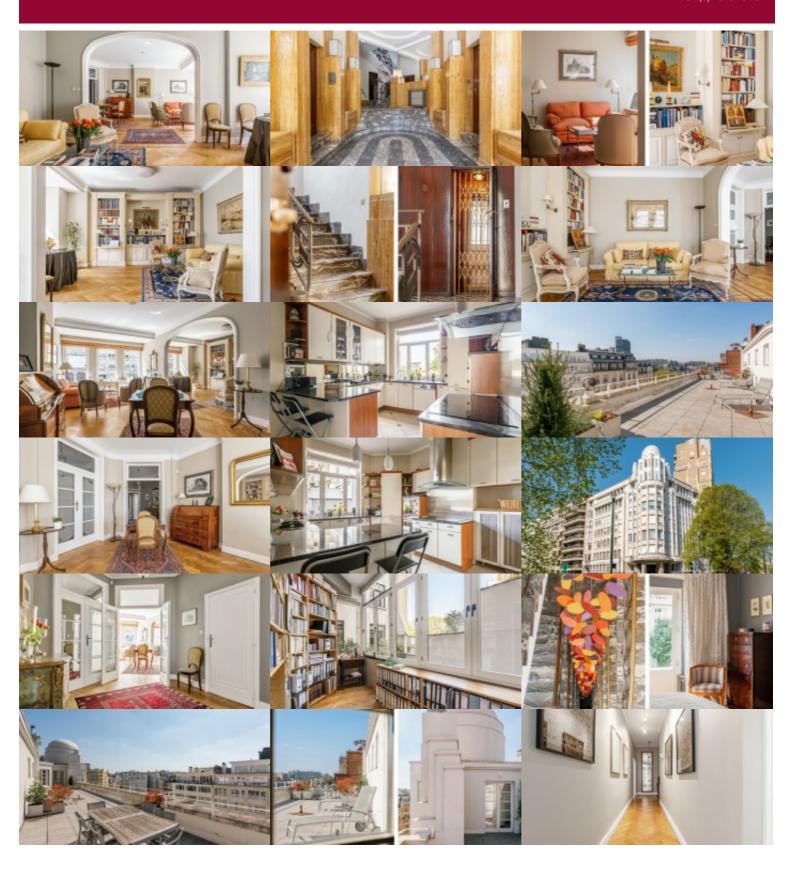

The property benefits from three façades and offers a living area of  $\pm 170 \text{ m}^2$ , for a total built area of  $\pm 200 \text{ m}^2$  (including two cellars and a maid's room of  $\pm 9.5 \text{ m}^2$ ).

Layout: entrance hall, cloakroom and guest toilet, spacious receptions of  $\pm 46 \text{ m}^2$ , fully equipped kitchen, study/office, 3 bedrooms, 2 bathrooms.

Maid's room of ±9.5 m² located on the 7th floor. Two cellars of ±4 m² each in the basement. EPC F