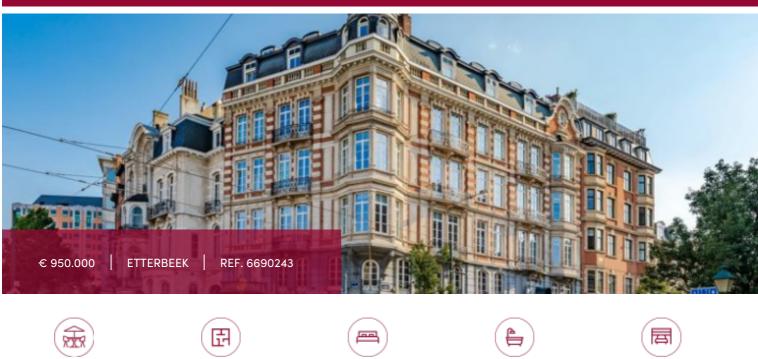

# Avenue de Tervueren 13, 1040 Etterbeek 0

In a charming character building dating from 1913, this elegant 220-sq.m duplex apartment occupies the 4th and 5th (top) floors. Enjoy a breathtaking view of the Cinquantenaire arcades from your spacious living room. This level also includes a fully equipped kitchen, a dining room and a beautiful open-plan entrance area.

Upstairs, you'll find the three bedrooms (20 sq.m., 15 sq.m. and 15 sq.m.) and two bathrooms. A spacious roof terrace offers splendid views.

The location is ideal, with all essential amenities nearby: shopping streets, public transport, restaurants, renowned schools and pedestrian access to the European Institutions. For added convenience, cellars and parking spaces are also available for sale at an additional cost, the parking spaces being located at the rear of the building.