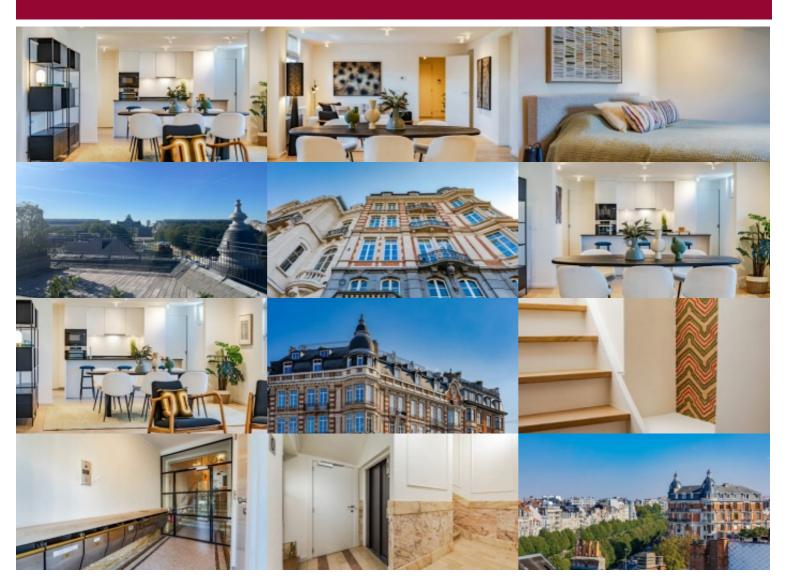

# Avenue de Tervueren 13, 1040 Etterbeek 0

In a charming character building dating from 1913, this elegant 220-sq.m duplex apartment occupies the 4th and 5th (top) floors. Enjoy a breathtaking view of the Cinquantenaire arcades from your spacious living room. This level also includes a fully equipped kitchen, a dining room and a beautiful open-plan entrance area.

Upstairs, you'll find the three bedrooms (20 sq.m., 15 sq.m. and 15 sq.m.) and two bathrooms. A spacious roof terrace offers splendid views.

The location is ideal, with all essential amenities nearby: shopping streets, public transport, restaurants, renowned schools and pedestrian access to the European Institutions. For added convenience, cellars and parking spaces are also available for sale at an additional cost, the parking spaces being located at the rear of the building.