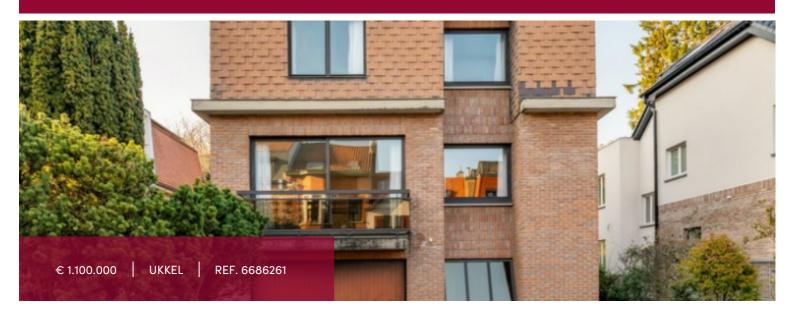

# House with garden and indoor pool, nearby the Observatoire

Very bright house, located on a plot of approximately 822 sqm, in the area around the Observatoire in Uccle, near several good schools, public transport and various shops. The house, with an area of approximately 413 sqm, is divided as follows: spacious living room with fireplace and access to the garden, kitchen, 5 bedrooms, 2 shower rooms, laundry room, indoor swimming pool, sauna, large garage for 2 cars + parking spaces for the garage. PEB F

| City            | Ukkel           |
|-----------------|-----------------|
| Living surface  | 413 m²          |
| Terrace surface | 38 m²           |
| Bathrooms       | 2               |
| Parkings        | 2               |
| Available       | vanaf akte      |
| State           | to be refreshed |
| Facades         | 4               |
| Toilets         | 4               |
| Heating (type)  | individual      |
| Heating         | gas             |
| Neighborhood    | quiet           |
| Double glass    | <b>✓</b>        |
| PEB category    | F               |