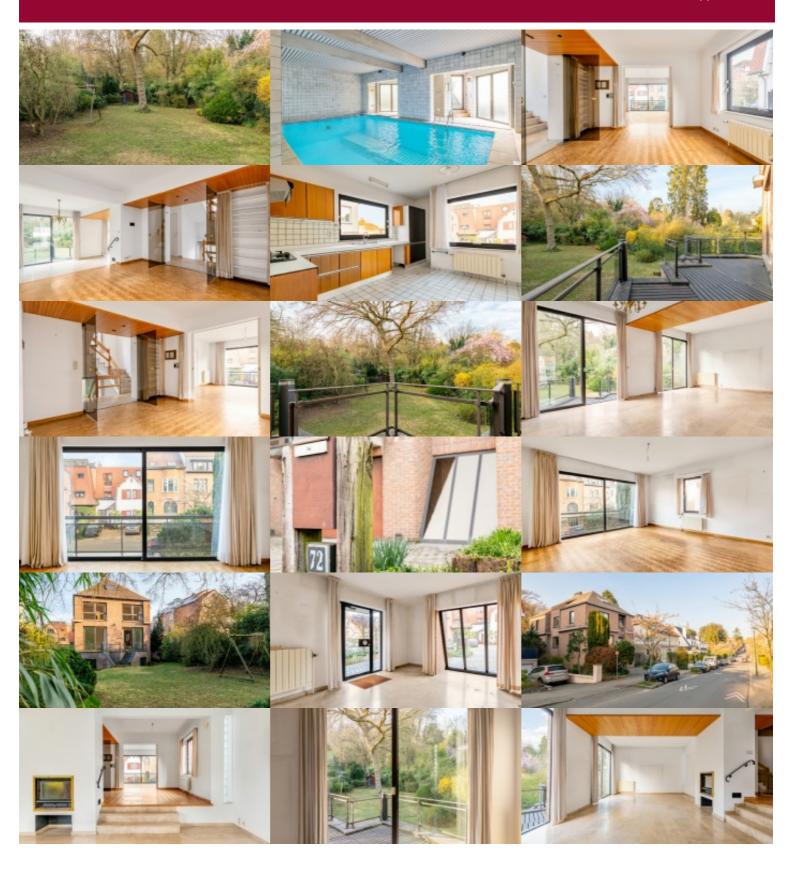

# House with garden and indoor pool, nearby the Observatoire

Very bright house, located on a plot of approximately 822 sqm, in the area around the Observatoire in Uccle, near several good schools, public transport and various shops. The house, with an area of approximately 413 sqm, is divided as follows: spacious living room with fireplace and access to the garden, kitchen, 5 bedrooms, 2 shower rooms, laundry room, indoor swimming pool, sauna, large garage for 2 cars + parking spaces for the garage. PEB F