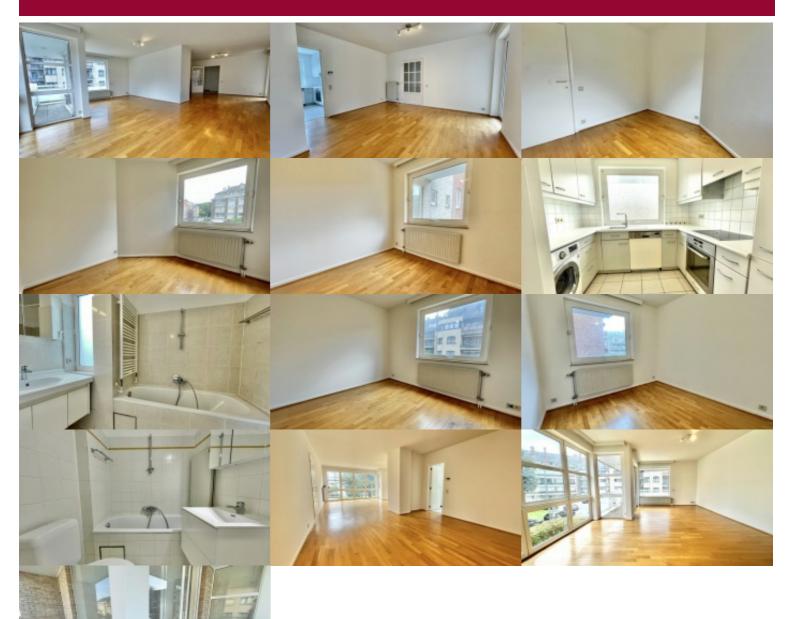

## Flat at Sint-Lambrechts-Woluwe

Woluwe-Saint-Lambert, a short walk from the Woluwe Shopping Center, close to public transportation, shops, and schools, this beautiful apartment measures approximately 136  $\,\mathrm{m}^2$  (approximately 1,400 sq ft) and features terraces. It offers a spacious entrance hall, a large 46  $\,\mathrm{m}^2$  (480 sq ft) living room opening onto two terraces, a fully equipped kitchen, three bedrooms, two bathrooms, a cellar, and an indoor parking space included in the rent.