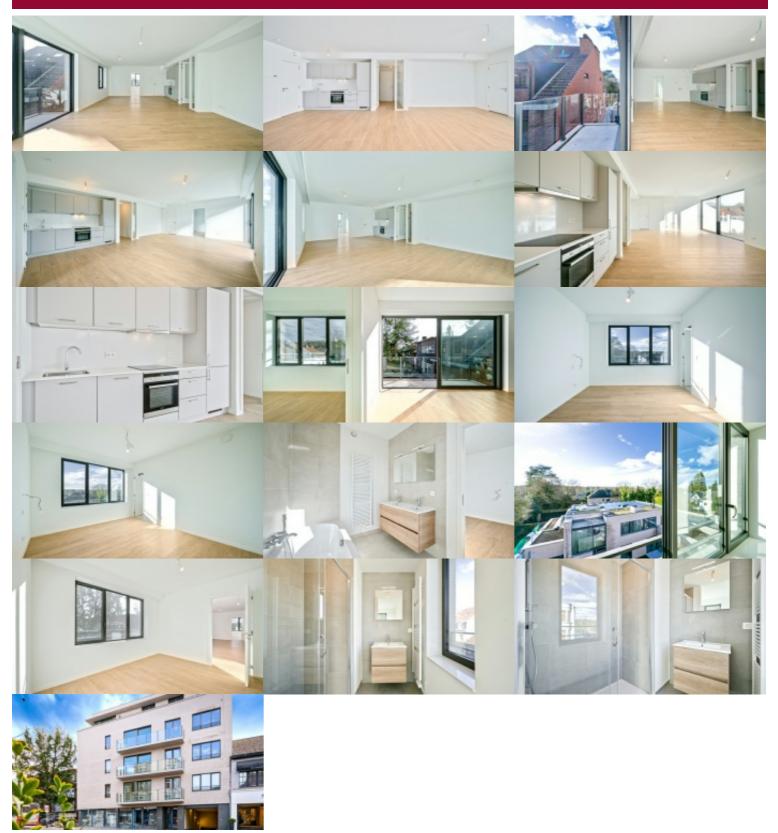

#### Chaussée de Waterloo 1453/A0301/7, 1180 Ukkel

115 m²

FORT JACO, ideal location, close to the Bois de la Cambre, the Forêt de Soignes, shops, the David Lloyd Sports Center, schools (French High School, European School), SUPERB NEW apartment located on the 3rd floor with an area of ± 115m<sup>2</sup> with beautiful terrace of 6.50m<sup>2</sup> including a beautiful large bright living room opening onto the fully equipped American kitchen with quality equipment, 2 bedrooms (14.43 and 13.87m<sup>2</sup>), 1 bathroom, 1 shower room, laundry. In the basement, cellar, possibility of motorcycle and car parking spaces, bicycle storage.

2

2

EXCEPTIONAL PROPERTY with high-end finishes and quality materials. Not to be missed! more information or would you like a visit: www.victoire.be/tel: 02/375.10.10