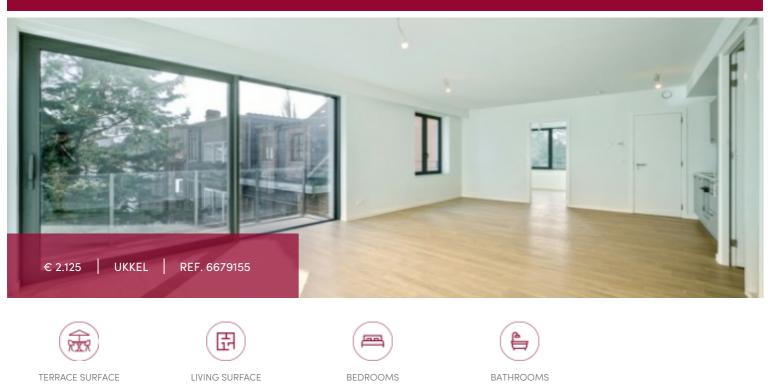

## Flat at Ukkel

6.5 m<sup>2</sup>

#### Chaussée de Waterloo 1453/A0301/7, 1180 Ukkel

115 m²

FORT JACO, ideal location, close to the Bois de la Cambre, the Forêt de Soignes, shops, the David Lloyd Sports Center, schools (French High School, European School), SUPERB NEW apartment located on the 3rd floor with an area of ± 115m<sup>2</sup> with beautiful terrace of 6.50m<sup>2</sup> including a beautiful large bright living room opening onto the fully equipped American kitchen with quality equipment, 2 bedrooms (14.43 and 13.87m<sup>2</sup>), 1 bathroom, 1 shower room, laundry. In the basement, cellar, possibility of motorcycle and car parking spaces, bicycle storage.

#### GENERAL

| Туре              | flat               |
|-------------------|--------------------|
| Price             | € 2.125            |
| Terrace surface   | 6.5 m <sup>2</sup> |
| Bathrooms         | 1                  |
| Parkings (indoor) | 1                  |
| Floors            | 4                  |
| Construction year | 2024               |
| Facades           | 3                  |
| Toilets           | 2                  |
| Heating (type)    | individual         |
| Neighborhood      | quiet              |
| Cellar            | ~                  |
| Double glass      | ~                  |

| City           | Ukkel                |
|----------------|----------------------|
| Living surface | 115 m <sup>2</sup>   |
| Bedrooms       | 2                    |
| Shower rooms   | 1                    |
| Floor          | 3                    |
| Available      | onmiddellijk         |
| State          | new                  |
| Kitchen (type) | US hyper equipped    |
| Laundry room   | ~                    |
| Heating        | gas                  |
| Neighborhood   | residential area     |
| Elevator       | ~                    |
| PEB            | 17 kW/m <sup>2</sup> |
| PEB category   | A                    |