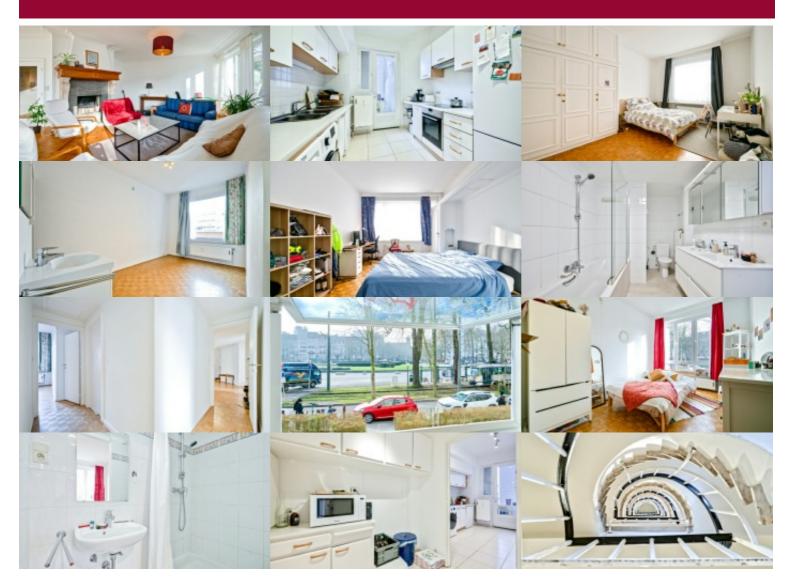

# 1150 Sint-Pieters-Woluwe

Located on the Square Montgomery, this magnificent apartment of ± 176 sqm (according to the PEB) is composed as follows: an entrance hall with a guest toilet, a bright living room with a fireplace, a fitted kitchen, a pantry, a night hall, four bedrooms (3 bedrooms + office), a bathroom, two shower rooms, a balcony and a cellar. Electricity compliant. Perfect location, close to the shops, schools, public transport and the European institutions. PEB D+