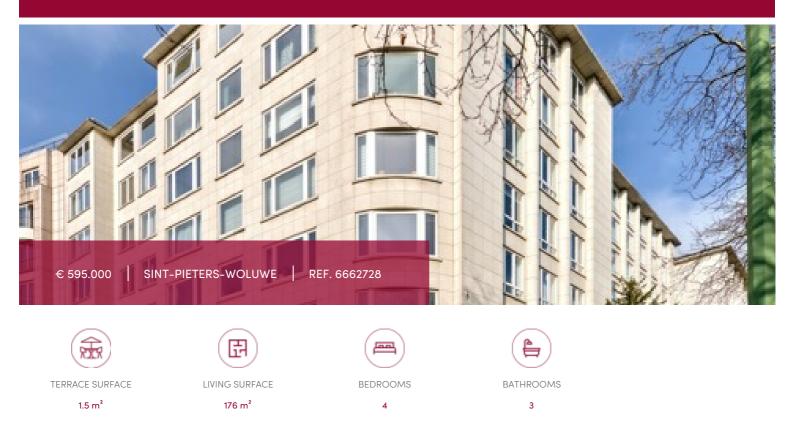

# Woluwé-Saint-Pierre - Square Montgomery - Bright apartment

# 1150 Sint-Pieters-Woluwe

Located on the Square Montgomery, this magnificent apartment of ± 176 sqm (according to the PEB) is composed as follows: an entrance hall with a guest toilet, a bright living room with a fireplace, a fitted kitchen, a pantry, a night hall, four bedrooms (3 bedrooms + office), a bathroom, two shower rooms, a balcony and a cellar. Electricity compliant. Perfect location, close to the shops, schools, public transport and the European institutions. PEB D+

#### GENERAL

| Туре            | flat                       |
|-----------------|----------------------------|
| Price           | € 595.000                  |
| Terrace surface | 1.5 m <sup>2</sup>         |
| Bathrooms       | 2                          |
| Floor           | 1                          |
| Available       | mits inachtneming huurders |
| State           | good state                 |
| Kitchen (type)  | fully fitted               |
| Laundry room    | ~                          |
| Neighborhood    | central                    |
| Elevator        | ~                          |
| РЕВ             | 161 kW/m²                  |
| EPC code        | 20241204-0000697842-01-6   |

| City              | Sint-Pieters-Woluwe |
|-------------------|---------------------|
| Living surface    | 176 m <sup>2</sup>  |
| Bedrooms          | 4                   |
| Shower rooms      | 1                   |
| Floors            | 7                   |
| Construction year | 1956                |
| Facades           | 2                   |
| Toilets           | 2                   |
| Heating (type)    | collective          |
| Heating           | condensation        |
| Cellar            | ~                   |
| Double glass      | ~                   |
| PEB category      | D                   |