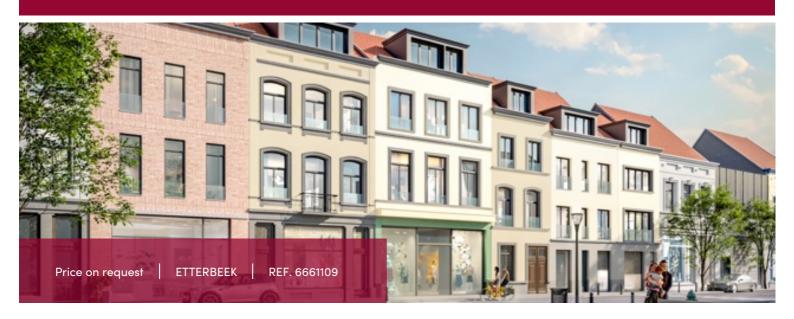

## JOURDAN SQUARE - Large $649 \ m^2$ retail space in the vibrant heart of Etterbeek

Rue de l'Etang 107-121, 1040 Etterbeek

Victoire–Junot is exclusively offering this magnificent 30-unit project, which also includes 1 large 649 m² retail space and a 93 m² professional space – a new living space full of character, located in Etterbeek, in the immediate vicinity of the European district. The 649 m² retail space is located at the center of the project, with an entrance on Rue de l'Etang. Some of the existing facades and structures will be preserved, offering a unique architectural charm. The project is designed by the developer Propintra SA and the architectural firm NEST ARCHITECTS (a collaboration crowned with success by some very fine recent projects in Brussels). The Place Jourdan district is a busy, pleasant place to live, enhanced by the green spaces of Parc Léopold and Jardins Louis Hap, as well as a wide range of high-quality shops.