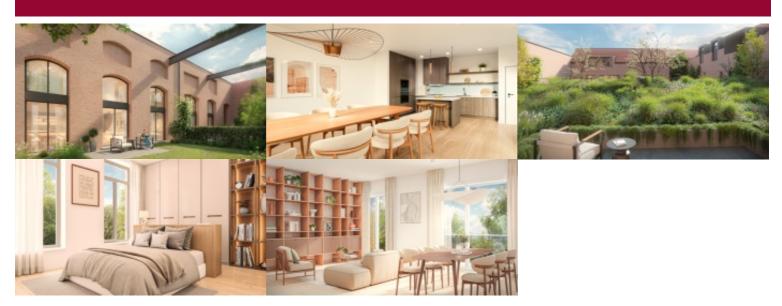

This 2 bedroom flat has the following layout:

Entrance into the living area and immediate access to the night hall with separate toilet, utility/technical room and shower room (with shower and sink), leading to the 2 bedrooms at the rear of the flat. The beautiful living space overlooking the Orient Street on the SOUTH side consists of a super equipped kitchen, dining room and living room. Basement included.

Sustainable building materials, attractive landscaping of the inner courtyards, excellent energy performance for the ensemble. The Place Jourdan district stands out for its convivial atmosphere and quality of life, enhanced by the green spaces of Parc Léopold and Jardins Louis Hap, as well as by its quality and wide range of shops. When it comes to culture, you're just a stone's throw from museums, theaters and leading schools.