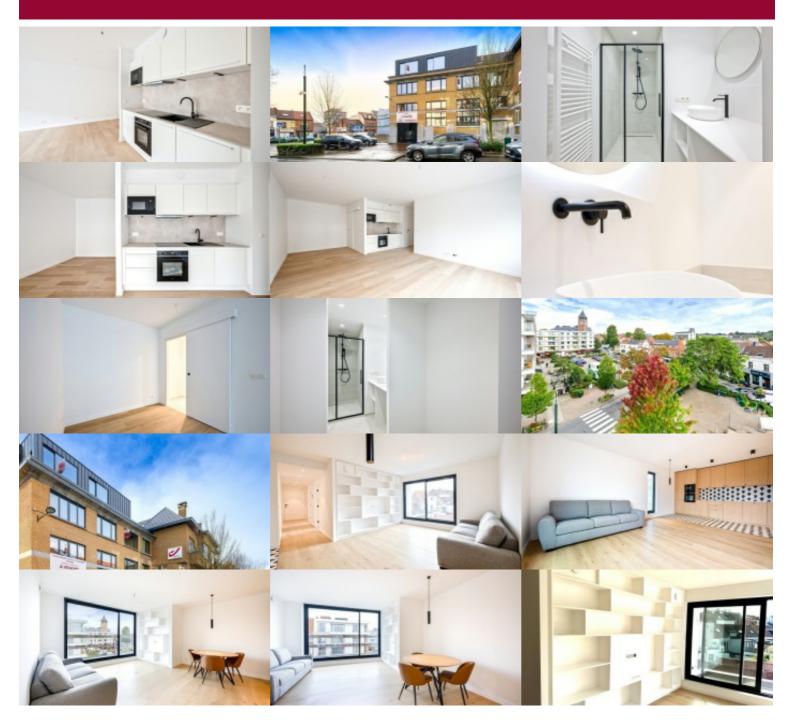

### Avenue Charles Thielemans 22-24, 1150 Sint-Pieters-Woluwe 0

The "POST" project, located avenue Charles Thielemans 22-24 in Woluwe-St-Pierre, is an existing building divided into NEW 13 units. Victoire introduces you this STUDIO of 47 sqm. Entrance hall with closets - Beautiful living space with super equipped open kitchen and breakfast area. Sleeping corner with bathroom (washbasin, WC and bath).

The building is totally rebuilt, keeping a fine balance between the original and contemporary architecture of the property. The project is splendid, and in total harmony with a nowadays aesthetic and the desired sustainable construction standards (carbon offsetting, use of rainwater, solar panels to supply electricity to the common areas) - PEB B.

The basement also includes cellars (included in the price) and spaces reserved for utilities (garbage cans and meters). This project is located in the welcoming and pleasant WSP Cultural Center district, within walking distance of all amenities (excellent schools, accessible roads, quality shops (Rob for gourmets), excellent restaurants, etc.). Sale subject to VAT. Delivery is already scheduled for February 2025.