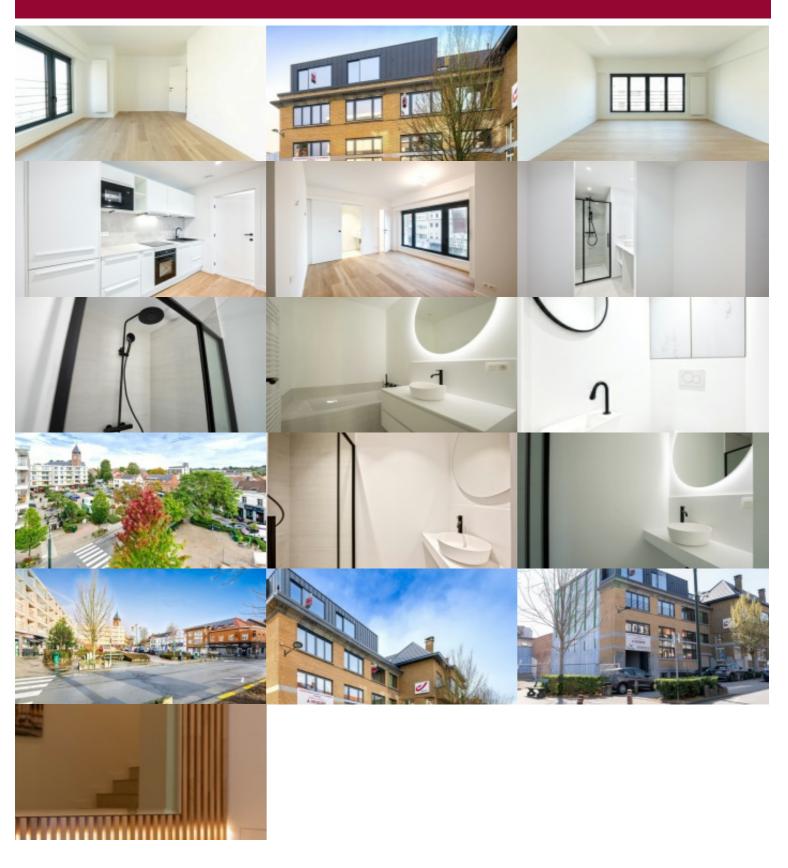

## Avenue Charles Thielemans 22-24, 1150 Sint-Pieters-Woluwe

The "POST" project, located avenue Charles Thielemans 22-24 in Woluwe-St-Pierre, is an existing building divided into NEW 13 units. Victoire introduces you this 2 bedroom apartment of 85 sqm.

BATHROOMS

1

The nice entrance hall welcomes the 2 large bedrooms (16 and 13 sqm), the bathroom (with bathtub and a single sink), the laundry room and the separate WC.

The large living room with dining room and fully equipped kitchen benefits from the view on the Place des Maieurs.

The building is totally rebuilt, keeping a fine balance between the original and contemporary architecture of the property. The project is splendid, and in total harmony with a nowadays aesthetic and the desired sustainable construction standards (carbon offsetting, use of rainwater, solar panels to supply electricity to the common areas) – PEB B.

The basement also includes cellars (included in the price) and spaces reserved for utilities (garbage cans and meters).

This project is located in the welcoming and pleasant Woluwe St Pierre Cultural Center district, within walking distance of all amenities (excellent schools, accessible roads, quality shops (Rob for gourmets), excellent restaurants, etc.). Sale subject to VAT. Delivery is already scheduled for February 2025.