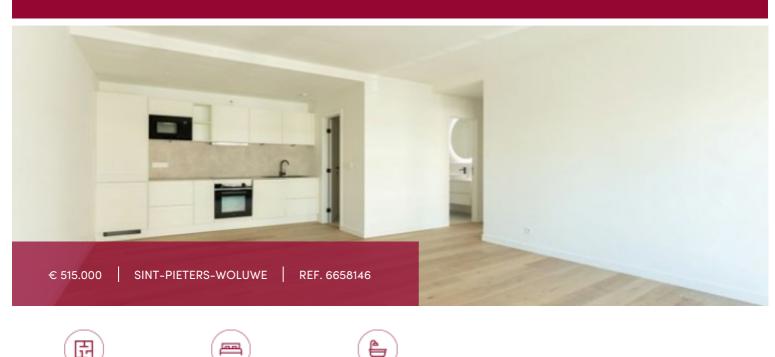

info@victoire.be +32 (0)2 375 10 10

LIVING SURFACE

85 m<sup>2</sup>

"THE POST" project - 2 bedroom flat

BEDROOMS

2

## Avenue Charles Thielemans 22-24, 1150 Sint-Pieters-Woluwe

The "POST" project, located avenue Charles Thielemans 22-24 in Woluwe-St-Pierre, is an existing building divided into NEW 13 units. Victoire introduces you this 2 bedroom apartment of 85 sqm.

BATHROOMS

1

The nice entrance hall welcomes the 2 large bedrooms (16 and 13 sqm), the bathroom (with bathtub and a single sink), the laundry room and the separate WC.

The large living room with dining room and fully equipped kitchen benefits from the view on the Place des Maieurs.

## GENERAL

| Туре           | flat              |
|----------------|-------------------|
| Price          | € 515.000         |
| Bedrooms       | 2                 |
| Floor          | 2                 |
| Available      | vanaf akte        |
| State          | new               |
| Kitchen (type) | US hyper equipped |
| Laundry room   | ~                 |
| Neighborhood   | quiet             |
| Cellar         | ~                 |
| Double glass   | ~                 |
| EPC code       | В                 |

| City              | Sint-Pieters-Woluwe |
|-------------------|---------------------|
| Living surface    | 85 m <sup>2</sup>   |
| Bathrooms         | 1                   |
| Floors            | 3                   |
| Construction year | 2025                |
| Facades           | 2                   |
| Toilets           | 1                   |
| Heating (type)    | individual          |
| Heating           | gas                 |
| Neighborhood      | central             |
| Elevator          | ~                   |
| PEB               | 95 kW/m²            |
| PEB category      | В                   |