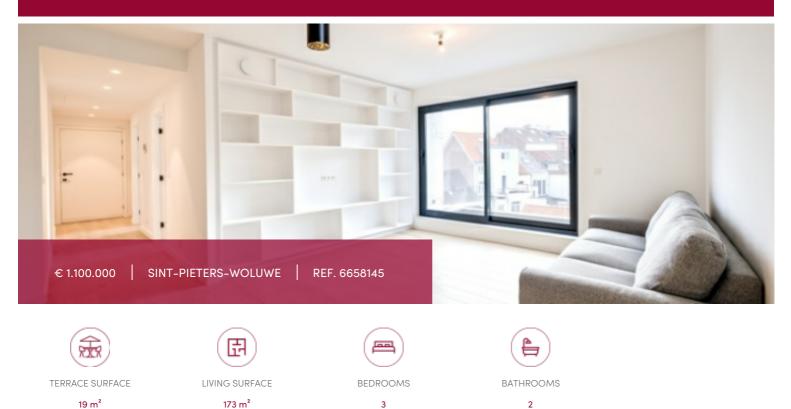

### Avenue Charles Thielemans 22-24, 1150 Sint-Pieters-Woluwe

"THE POST" project, located avenue Charles Thielemans 22–24 in Woluwe-St-Pierre, is an existing building divided into NEW 13 units. Victoire propose a large 3-bedroom penthouse apartment – 173 sq.m. with view at the rear of the building. Beautiful entrance hall with guest WC and laundry/technical room.

Splendid 45 sq.m. living room with dining room and super-SMEG equipped open kitchen - and access to the terrace.

Night hall leading to the 3 bedrooms - 1 second separate WC and a bathroom with a tub and double washbasin.

2 bedrooms of 16 and 17 sq.m. + master bedroom of 25 sq.m. with a dressing area and beautiful bathroom with shower, bath, double sink and toilet.

The building is totally rebuilt, keeping a fine balance between the original and contemporary architecture of the property. The project is splendid, and in total harmony with a nowadays aesthetic and the desired sustainable construction standards (carbon offsetting, use of rainwater, solar panels to supply electricity to the common areas) – PEB B.

#### GENERAL

| Туре              | flat        |
|-------------------|-------------|
| Price             | € 1.100.000 |
| Terrace surface   | 19 m²       |
| Bathrooms         | 1           |
| Parkings (indoor) | 1           |
| Floors            | 3           |
| Construction year | 2025        |
| Facades           | 2           |
| Toilets           | 2           |
| Heating           | gas         |
| Neighborhood      | central     |
| Elevator          | ~           |
| PEB               | 95 kW/m²    |
| EPC code          | В           |

| City           | Sint-Pieters-Woluwe |
|----------------|---------------------|
| Living surface | 173 m <sup>2</sup>  |
| Bedrooms       | 3                   |
| Shower rooms   | 1                   |
| Floor          | 3                   |
| Available      | vanaf akte          |
| State          | new                 |
| Kitchen (type) | US hyper equipped   |
| Heating (type) | individual          |
| Neighborhood   | quiet               |
| Cellar         | ~                   |
| Double glass   | ~                   |
| PEB category   | В                   |