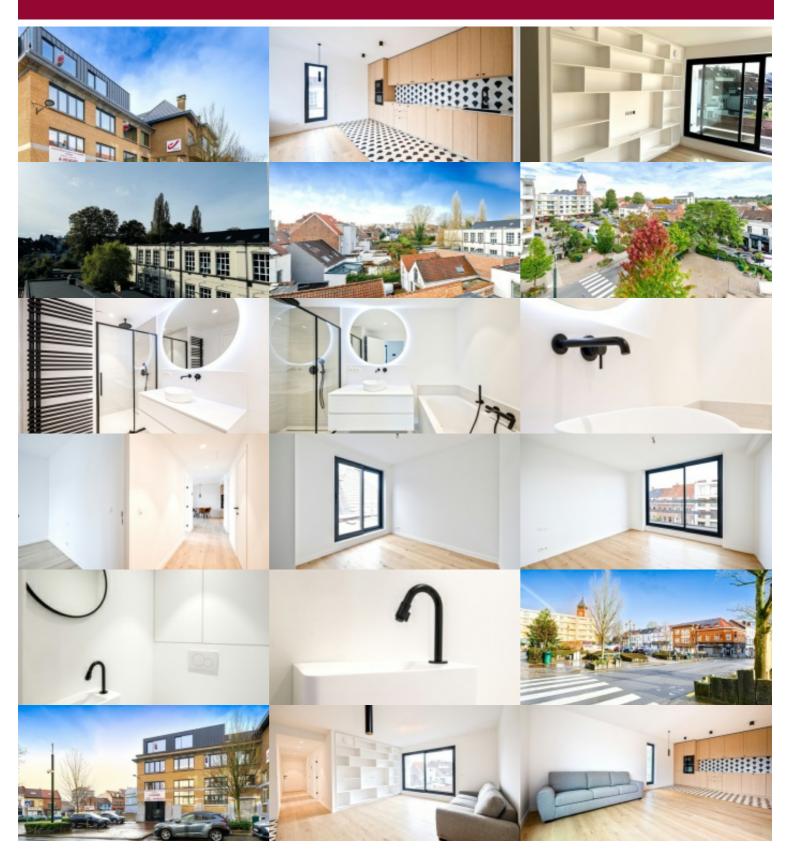

### Avenue Charles Thielemans 22-24, 1150 Sint-Pieters-Woluwe

"THE POST" project, located avenue Charles Thielemans 22–24 in Woluwe-St-Pierre, is an existing building divided into NEW 13 units. Victoire propose a large 3-bedroom penthouse apartment – 173 sq.m. with view at the rear of the building. Beautiful entrance hall with guest WC and laundry/technical room.

Splendid 45 sq.m. living room with dining room and super-SMEG equipped open kitchen - and access to the terrace.

Night hall leading to the 3 bedrooms - 1 second separate WC and a bathroom with a tub and double washbasin.

2 bedrooms of 16 and 17 sq.m. + master bedroom of 25 sq.m. with a dressing area and beautiful bathroom with shower, bath, double sink and toilet.

The building is totally rebuilt, keeping a fine balance between the original and contemporary architecture of the property. The project is splendid, and in total harmony with a nowadays aesthetic and the desired sustainable construction standards (carbon offsetting, use of rainwater, solar panels to supply electricity to the common areas) – PEB B.