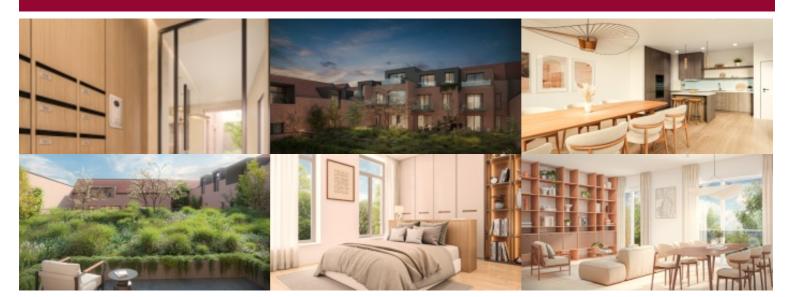

BATHROOMS

1

This 2-bedroom apartment features the following layout:

Entrance hall with separate toilet, laundry room and shower room (with shower and washbasin) opening onto the 2 bedrooms at the rear (with view on a green roof) and onto the beautiful living space overlooking Rue de l'Orient on the SOUTH side, which includes the super-equipped kitchen, dining room and living room. Cellar included.

Sustainable building materials, attractive landscaping of the inner courtyards, excellent energy performance for the ensemble. The Place Jourdan district stands out for its convivial atmosphere and quality of life, enhanced by the green spaces of Parc Léopold and Jardins Louis Hap, as well as by its quality and wide range of shops. When it comes to culture, you're just a stone's throw from museums, theaters and leading schools.

This project is designed by the developer Propintra SA and the architectural firm NEST ARCHITECTS (a collaboration rewarded by some very fine recent projects in Brussels).

Whether as for living or a rental investment, this project is an unique opportunity in this pleasant commune of Brussels. Delivery is scheduled for the end of 2027.