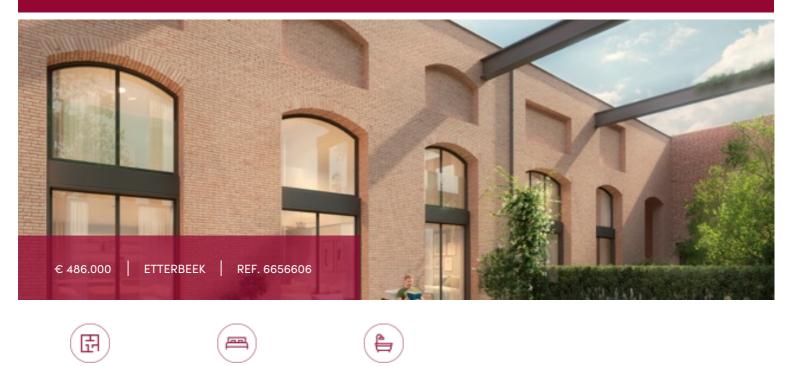

info@victoire.be +32 (0)2 375 10 10

JOURDAN SQUARE - 2 bedroom flat

BEDROOMS

2

Rue de l'Orient 50-52, 1040
 Etterbeek

LIVING SURFACE

82 m<sup>2</sup>

Victoire-Junot is pleased to present this exclusive 30-unit project, a new living experience full of character, located in Etterbeek, in the immediate vicinity of the European Quarter.

BATHROOMS

1

This 2-bedroom apartment features the following layout:

Entrance hall with separate toilet, laundry room and shower room (with shower and washbasin) opening onto the 2 bedrooms at the rear (with view on a green roof) and onto the beautiful living space overlooking Rue de l'Orient on the SOUTH side, which includes the super-equipped kitchen, dining room and living room. Cellar included.

Sustainable building materials, attractive landscaping of the inner courtyards, excellent energy performance for the ensemble. The Place Jourdan district stands out for its convivial atmosphere and quality of life, enhanced by the green spaces of Parc Léopold and Jardins Louis Hap, as well as by its quality and wide range of shops. When it comes to culture, you're just a stone's throw from museums, theaters and leading schools.

This project is designed by the developer Propintra SA and the architectural firm NEST ARCHITECTS (a collaboration rewarded by some very fine recent projects in Brussels).

Whether as for living or a rental investment, this project is an unique opportunity in this pleasant commune of Brussels. Delivery is scheduled for the end of 2027.