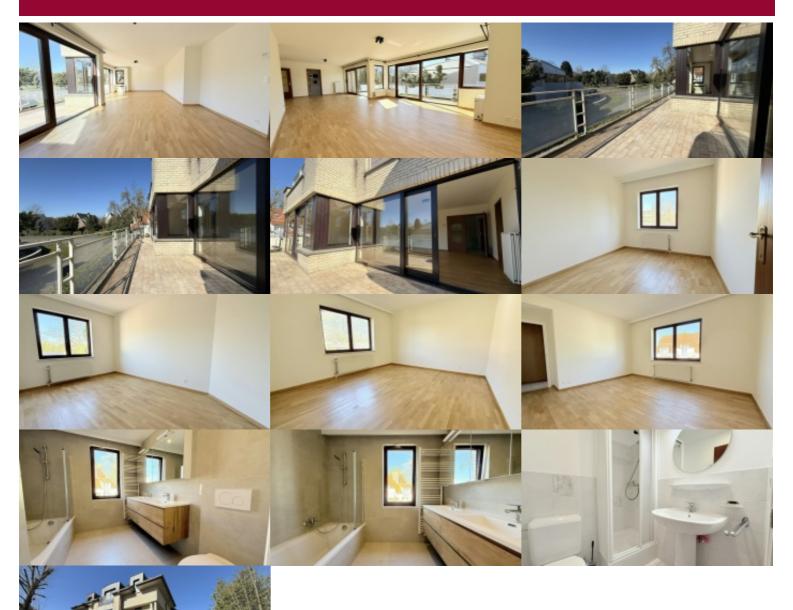

# Flat at Sint-Pieters-Woluwe

 Avenue Salomé 9, 1150 Sint-Pieters-Woluwe

Close to Place Sainte-Alix and Place Dumon, schools, shops and public transport, in a quiet, leafy residential area, this magnificent 146 m² apartment boasts a splendid 15 m² south-facing terrace. It comprises an entrance hall with security door, a guest toilet, a sublime 55 m² living room, a super-equipped kitchen, a night hall, three beautiful bedrooms (18, 14 and 11 m²), a bathroom, a shower room, a dressing room and a cellar. A garage box is compulsory for €100. The apartment has a new individual boiler and an alarm system. A must-see!

TERRACE SURFACE

15 m²

LIVING SURFACE

146 m²

BEDROOMS

3

BATHROOMS

2