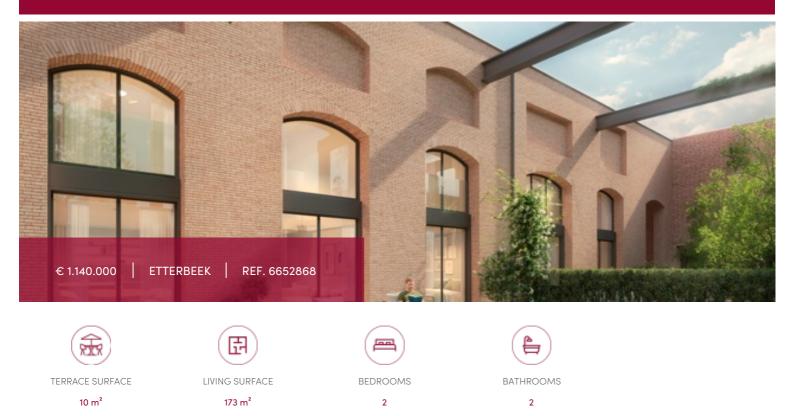

# JOURDAN SQUARE - Splendid 2 bedroom duplex with terrace and garden

#### Rue de l'Etang 107-121, 1040 Etterbeek

Victoire-Junot is pleased to present this exclusive 30-unit project, a new living experience full of character, located in Etterbeek, in the immediate vicinity of the European Quarter.

This exceptional apartment features as follows :

Entrance hall with checkroom area and staircase leading to first floor, guest WC, utility room and laundry room. This hall opens onto the beautiful living room, which includes the super-equipped kitchen with its center island, the vast living room and dining room, extended by the terrace and garden. Upstairs are the 2 bedrooms, each with en-suite shower room (with toilet, shower and washbasin). 1 Cellar included in the price.

### GENERAL

| Туре              | flat               |
|-------------------|--------------------|
| Price             | € 1.140.000        |
| Terrace surface   | 10 m <sup>2</sup>  |
| Bathrooms         | 2                  |
| Floors            | 3                  |
| Construction year | 2027               |
| Garden surface    | 111 m <sup>2</sup> |
| Kitchen (type)    | US hyper equipped  |
| Laundry room      | ~                  |
| Neighborhood      | central            |
| Cellar            | ~                  |
| PEB               | 45 kW/m²           |
| EPC code          | A                  |

| City              | Etterbeek                    |  |
|-------------------|------------------------------|--|
| Living surface    | 173 m <sup>2</sup>           |  |
| Bedrooms          | 2                            |  |
| Parkings (indoor) | 1                            |  |
| Available         | bij oplevering               |  |
| State             | new                          |  |
| Facades           | 2                            |  |
| Toilets           | 3                            |  |
| Heating (type)    | underfloor heating partially |  |
| Heating           | hot air pump                 |  |
| Neighborhood      | quiet                        |  |
| Double glass      | <ul> <li>✓</li> </ul>        |  |
| PEB category      | A                            |  |