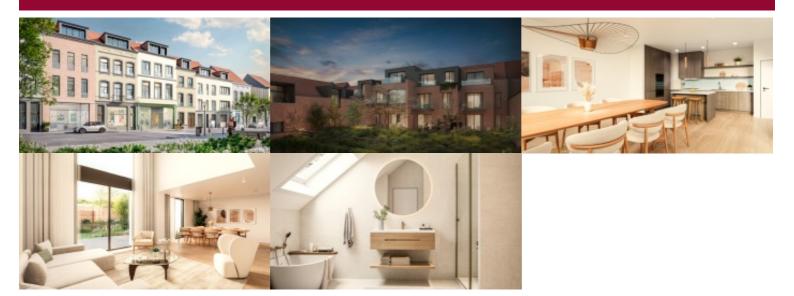

This exceptional apartment features as follows :

Entrance hall with checkroom area and staircase leading to first floor, guest WC, utility room and laundry room. This hall opens onto the beautiful living room, which includes the super-equipped kitchen with its center island, the vast living room and dining room, extended by the terrace and garden. Upstairs are the 2 bedrooms, each with en-suite shower room (with toilet, shower and washbasin). 1 Cellar included in the price.

Sustainable building materials, attractive landscaping of the inner courtyards, excellent energy performance for the ensemble. The Place Jourdan district stands out for its convivial atmosphere and quality of life, enhanced by the green spaces of Parc Léopold and Jardins Louis Hap, as well as by its quality and wide range of shops. When it comes to culture, you're just a stone's throw from museums, theaters and leading schools.