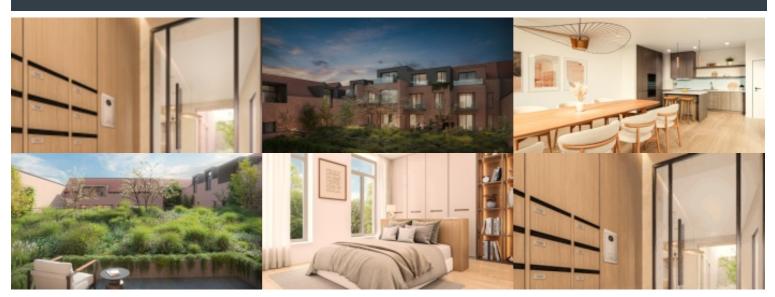

This apartment features as follows :

Entrance hall with small checkroom area, separate WC, utility room and laundry room. 1 very nice bedroom with en suite shower room, with view and access to the garden. The lovely living room with open-plan kitchen, sitting and dining area, extended by the terrace and garden. Cellar included.

Sustainable building materials, attractive landscaping of the inner courtyards, excellent energy performance for the ensemble. The Place Jourdan district stands out for its convivial atmosphere and quality of life, enhanced by the green spaces of Parc Léopold and Jardins Louis Hap, as well as by its quality and wide range of shops. When it comes to culture, you're just a stone's throw from museums, theaters and leading schools.