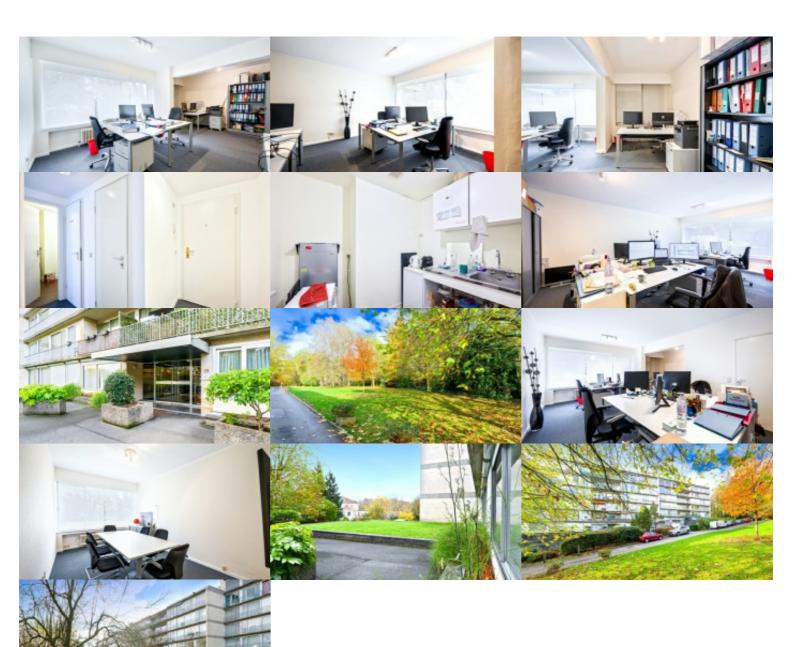

#### 9 1170 Watermaal-Bosvoorde

Watermael-Boitsfort: Ideally located just a few steps from Keym Square, in the heart of a large park, this ground-floor office space covers an area of approximately 70 m². Entrance hall, armored door, toilet, storage space, three offices (32, 15, and 11 m²), a room with a kitchenette. Automatic shutters. A basement cellar. Access to the shared garden, indoor swimming pool, sauna, a common room for organizing events (meetings, birthdays), and a communal laundry room with multiple washing machines, dryers, and a rotary iron. Cellar. Concierge service. Collective gas boiler with calorimeter. Immediate proximity to the ring road, city center, shops, schools, buses, and metro. Actually rented.