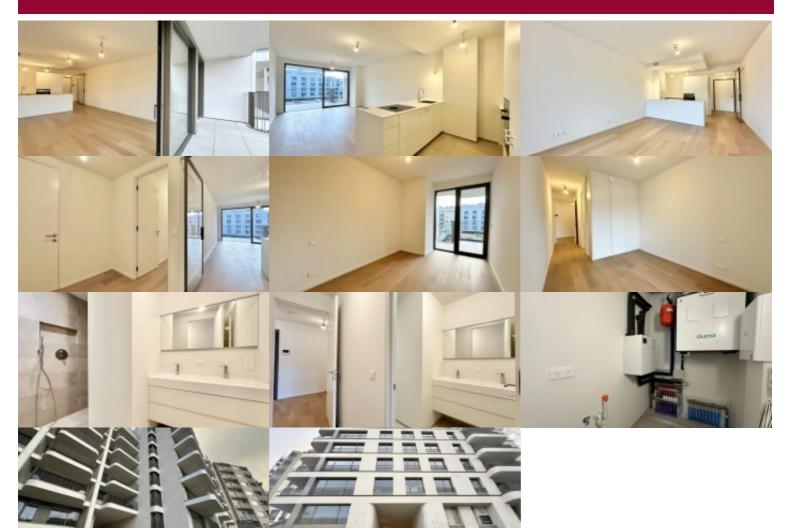

## Flat at Sint-Pieters-Woluwe

Montgomery - Magnificent 1-bedroom flat of 76 m² located on the 3rd floor in the splendid 'Tervuren Square' project, which offers an incomparable living environment in Brussels, and which will allow you to enjoy the pleasures of the city as much as the benefits of nature. It is located at the rear of the building and is composed as follows: Entrance hall, large living area with dining room and superequipped open-plan kitchen and access to the magnificent terrace at the rear of the building, which immerses you in a tranquil and pleasant environment. The flat has a master bedroom with en-suite shower room. Laundry room, cellar, cupboards and light fittings. A parking space is compulsory at an additional cost of €100. This property is perfectly suited to people with reduced mobility. Ideal location, close to the Montgomery-Mérode shopping district and between the magnificent Parc de la Woluwe and Parc du Cinquantenaire.