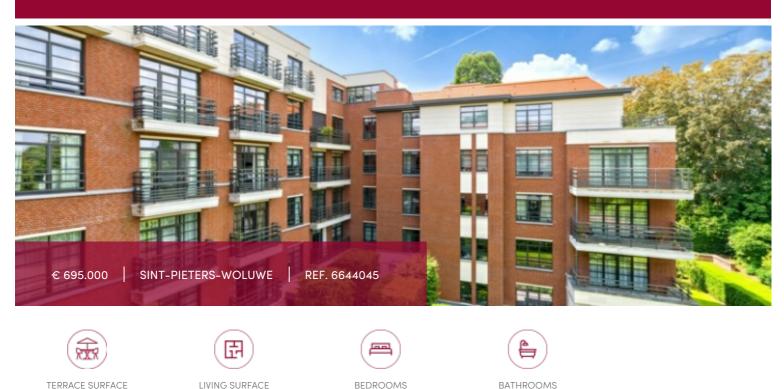

info@victoire.be +32 (0)2 375 10 10

Beautiful 3-bedroom apartment next to Forêt de Soignes

140 m<sup>2</sup>

# 1150 Sint-Pieters-Woluwe

23 m<sup>2</sup>

Beautiful apartment of approximately 140 sqm, located in a stately residence dated 2015, very quietly located in the heart of a residential area in Woluwe-Saint-Pierre, near the Forêt de Soignes, public transport and the many shops around Place Sainte-Alix. The apartment consists of an entrance hall with cupboards, a bright living room opening onto a covered terrace overlooking the gardens (SW orientation), a fully combined kitchen, 3 bedrooms, one with adjoining bathroom and private terrace, a shower room, a laundry room and a cellar. Concierge and bicycle storage. PEB C-CO<sup>2</sup> 24.