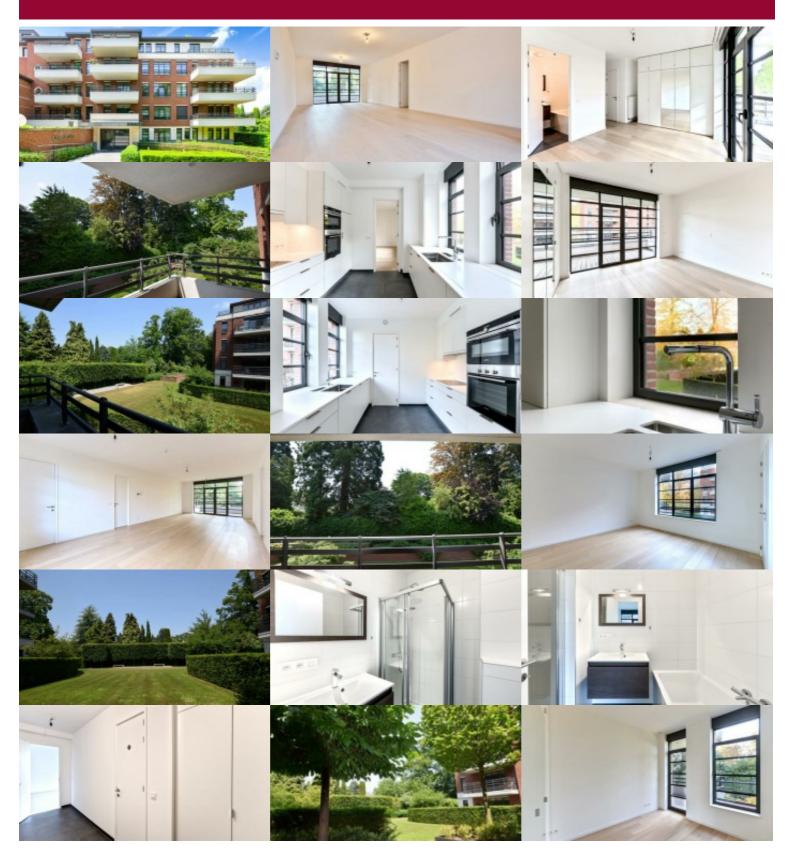

# 1150 Sint-Pieters-Woluwe

23 m<sup>2</sup>

Beautiful apartment of approximately 140 sqm, located in a stately residence dated 2015, very quietly located in the heart of a residential area in Woluwe-Saint-Pierre, near the Forêt de Soignes, public transport and the many shops around Place Sainte-Alix. The apartment consists of an entrance hall with cupboards, a bright living room opening onto a covered terrace overlooking the gardens (SW orientation), a fully combined kitchen, 3 bedrooms, one with adjoining bathroom and private terrace, a shower room, a laundry room and a cellar. Concierge and bicycle storage. PEB C-CO<sup>2</sup> 24.