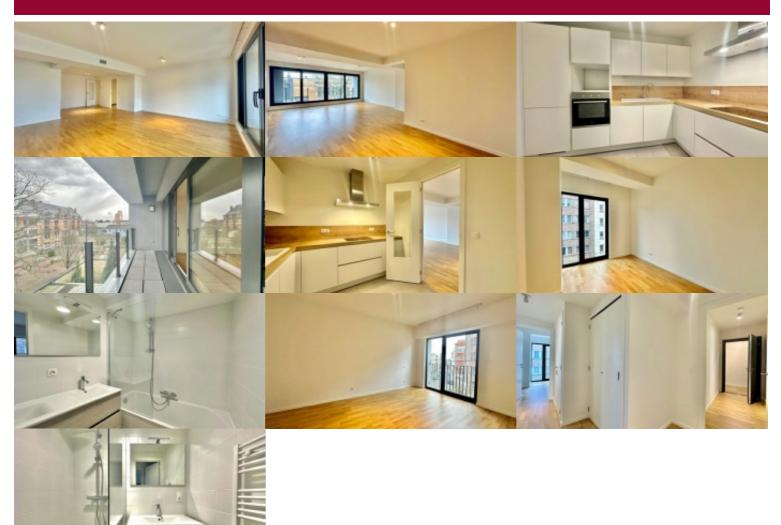

## Flat at Schaarbeek

Avenue de Roodebeek 89/A36, 1030
 Schaarbeek

DIAMOND NEIGHBORHOOD - In a new construction, bright 2-bedroom apartment with an area of 110 m². Located on the 3e floor, it comprises an entrance hall, a spacious 41 m² living room, a super-equipped kitchen, a night hall, 2 bedrooms (± 15 m² and 10 m²), a 5.7 m² balcony, a bathroom, a shower room, a separate toilet, a laundry area and a cellar. Possibility of renting an additional parking space in the basement. Available immediately. Charges: €165 (utilities, hot water and heating). Exceptional location, view now!