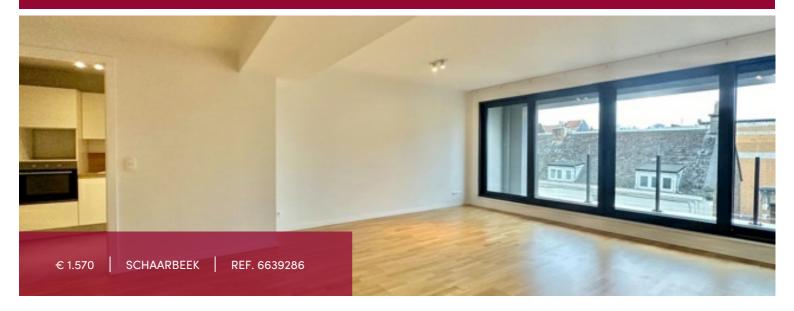

## Flat at Schaarbeek

Avenue de Roodebeek 89/A36, 1030
 Schaarbeek

DIAMOND NEIGHBORHOOD - In a new construction, bright 2-bedroom apartment with an area of 110 m². Located on the 3e floor, it comprises an entrance hall, a spacious 41 m² living room, a super-equipped kitchen, a night hall, 2 bedrooms (± 15 m² and 10 m²), a 5.7 m² balcony, a bathroom, a shower room, a separate toilet, a laundry area and a cellar. Possibility of renting an additional parking space in the basement. Available immediately. Charges: €165 (utilities, hot water and heating). Exceptional location, view now!