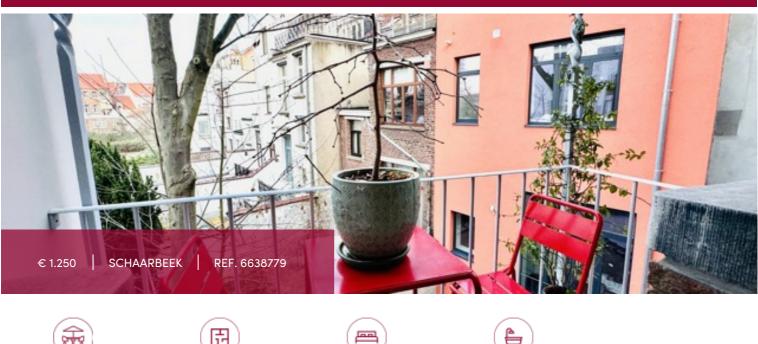

### I030 Schaarbeek

A stone's throw from the European Commission – In a beautiful 1900 Mansion – character apartment of +- 90 m<sup>2</sup> located on the first floor consists of a beautiful living room (2 adjoining rooms with high ceilings, moldings, decorative fireplace), fully equipped kitchen with access to a small terrace which gives a quiet atmosphere, bedroom area with mezzanine and a shower room with laundry area. Old-style parquet flooring throughout, double glazing, light fixtures and dyes remain. A unique property.

### GENERAL

| Туре              | flat             |
|-------------------|------------------|
| Price             | € 1.250          |
| Terrace surface   | 3 m <sup>2</sup> |
| Bathrooms         | 1                |
| Floors            | 3                |
| Construction year | 1900             |
| Facades           | 2                |
| Toilets           | 1                |
| Heating (type)    | individual       |
| Neighborhood      | city             |
| Cellar            | ~                |
| PEB               | 219 kW/m²        |

| City           | Schaarbeek                 |
|----------------|----------------------------|
| Living surface | 90 m²                      |
| Bedrooms       | 1                          |
| Floor          | 1                          |
| Available      | af te spreken met eigenaar |
| State          | very good state            |
| Kitchen (type) | US hyper equipped          |
| Laundry room   | ~                          |
| Heating        | gas                        |
| Neighborhood   | residential area           |
| Double glass   | ✓                          |
| PEB category   | E                          |