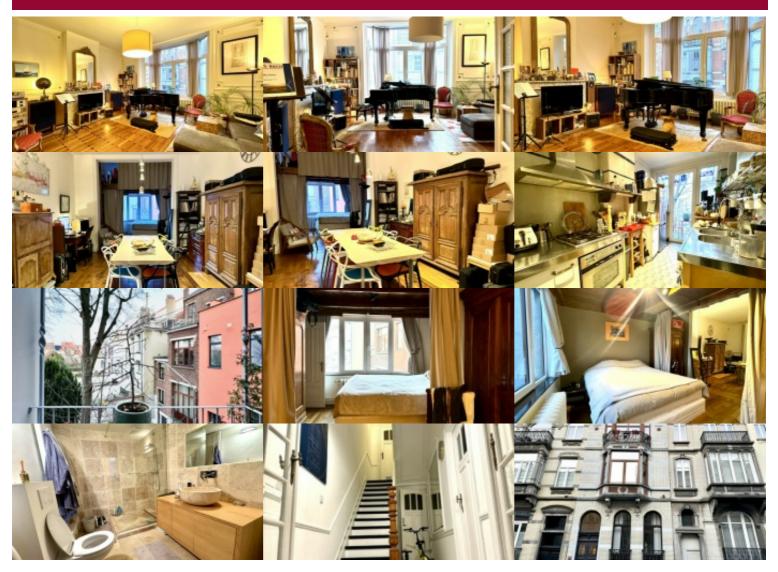

### I030 Schaarbeek

A stone's throw from the European Commission – In a beautiful 1900 Mansion – character apartment of +- 90 m<sup>2</sup> located on the first floor consists of a beautiful living room (2 adjoining rooms with high ceilings, moldings, decorative fireplace), fully equipped kitchen with access to a small terrace which gives a quiet atmosphere, bedroom area with mezzanine and a shower room with laundry area. Old-style parquet flooring throughout, double glazing, light fixtures and dyes remain. A unique property.