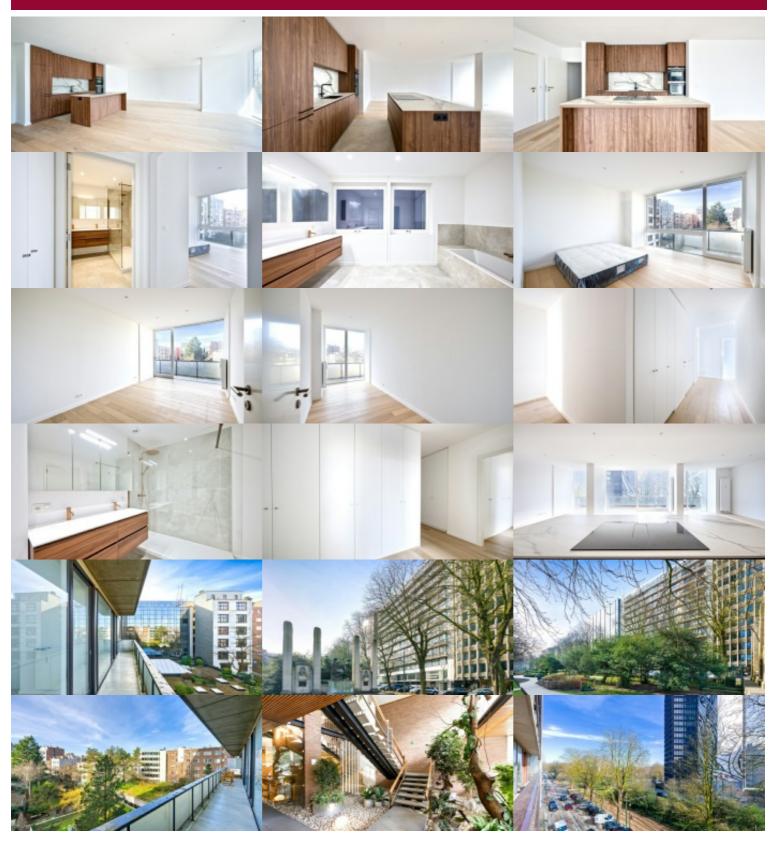

# Avenue Louise 479, 1000 Brussel

Abbaye de la Cambre – Located on Avenue Louise, just a few steps from the Bois de la Cambre, this fully renovated apartment with a area of 188 m<sup>2</sup> is on the fourth floor of a luxury building.

It comprises: entrance hall with cupboards, large living room with super-equipped open-plan kitchen and balcony, three bedrooms to the rear, bathroom, shower room and storage space. Parking space included .

First occupation after complete renovation!

Available immediately.

Charges: €400 (utilities, hot water, heating, janitor). PEB : D