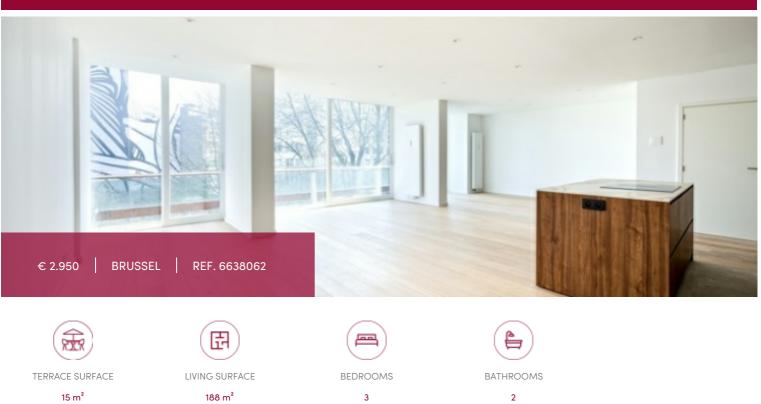

### Flat at Brussel

# Avenue Louise 479, 1000 Brussel

Abbaye de la Cambre – Located on Avenue Louise, just a few steps from the Bois de la Cambre, this fully renovated apartment with a area of 188 m<sup>2</sup> is on the fourth floor of a luxury building.

It comprises: entrance hall with cupboards, large living room with super-equipped open-plan kitchen and balcony, three bedrooms to the rear, bathroom, shower room and storage space. Parking space included .

#### GENERAL

| Туре            | flat                     |
|-----------------|--------------------------|
| Price           | € 2.950                  |
| Terrace surface | 15 m²                    |
| Bathrooms       | 2                        |
| Floor           | 4                        |
| Available       | onmiddellijk             |
| State           | renovated                |
| Kitchen (type)  | US hyper equipped        |
| Laundry room    | ~                        |
| Neighborhood    | city Center              |
| Elevator        | ✓                        |
| PEB             | 181 kW/m²                |
| EPC code        | 20211220?0000601962?01?9 |

| City              | Brussel    |
|-------------------|------------|
| Living surface    | 188 m²     |
| Bedrooms          | 3          |
| Parkings (indoor) | 1          |
| Floors            | 12         |
| Construction year | 1962       |
| Facades           | 2          |
| Toilets           | 2          |
| Heating (type)    | collective |
| Heating           | gas        |
| Neighborhood      | city       |
| Double glass      | ~          |
| PEB category      | D          |