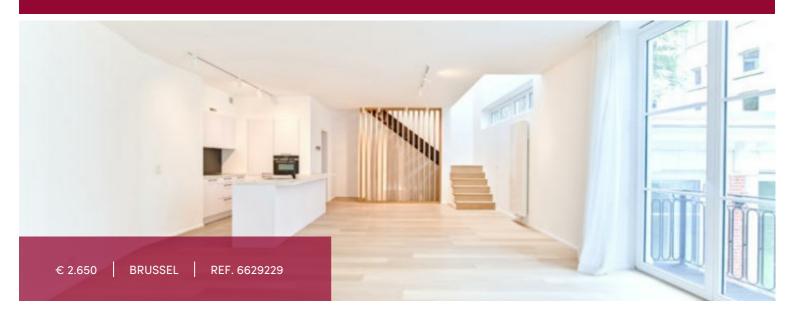

## House at Brussel

Between the Congress column and the Botanique, easy access to institutions, close to shops, restaurants and public transport, magnificent 2 bedroom house of 129 m² with beautiful outdoor space of 23m² with small garden. It is composed as follows: entrance – spacious living room with large open kitchen super–equipped, 2 bedrooms – shower rooms – laundry room – cellar and possibility to rent a parking space. Available immediately.

A unique property of very high quality.