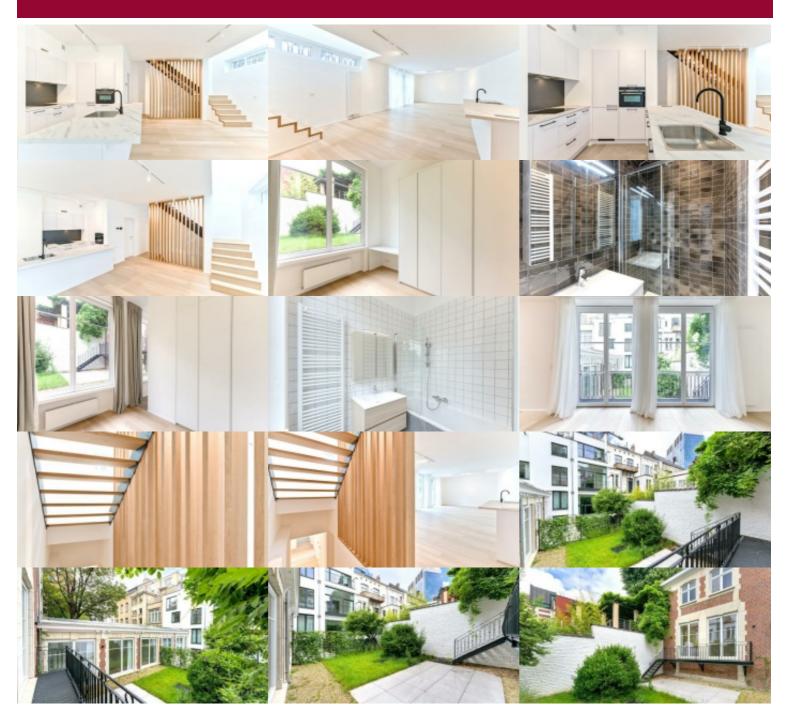

## House at Brussel

Between the Congress column and the Botanique, easy access to institutions, close to shops, restaurants and public transport, magnificent 2 bedroom house of 129 m² with beautiful outdoor space of 23m² with small garden. It is composed as follows: entrance – spacious living room with large open kitchen super–equipped, 2 bedrooms – shower rooms – laundry room – cellar and possibility to rent a parking space. Available immediately.

A unique property of very high quality.