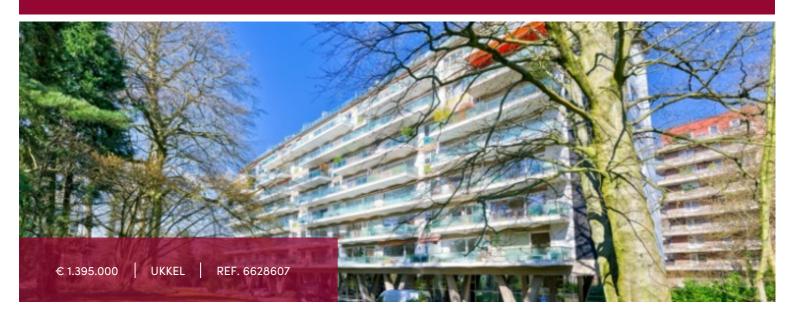

## Penthouse/ Duplex with exceptionnal view (287 sqm without terrace)

IN OPTION Penthouse of 287 sqm + 110 sqm terrace (S), ideally located in a park of about 1 ha. Enjoy the beautiful view up to the Forêt de Soignes. Layout: large living areas, lounge with fireplace, office, kitchen with dining area, 3/4 bedrooms, 2 bathrooms. The apartment is directly accessible via the elevator. Cellar and garage ('€40,000). PEB D-

## GENERAL

| Туре            | flat<br>€1.395.000       |  |  |
|-----------------|--------------------------|--|--|
| Price           |                          |  |  |
| Terrace surface | 90 m²                    |  |  |
| Bathrooms       | 2                        |  |  |
| Floor           | 6                        |  |  |
| Available       | vanaf akte               |  |  |
| State           | to be renovated          |  |  |
| Kitchen (type)  | not fitted               |  |  |
| Toilets         | 4                        |  |  |
| Heating         | gas (centr. heat.)       |  |  |
| Neighborhood    | residential area         |  |  |
| Double glass    | ~                        |  |  |
|                 |                          |  |  |
| EPC code        | 20230228-0000635761-01-5 |  |  |

| City              | Ukkel      |
|-------------------|------------|
| Living surface    | 287 m²     |
| Bedrooms          | 4          |
| Garages           | 1          |
| Floors            | 7          |
| Construction year | 1950       |
| Facades           | 2          |
| Office area       | 25 m²      |
| Heating (type)    | collective |
| Neighborhood      | quiet      |
| Elevator          | ~          |
| PEB               | 192 kW/m²  |
| PEB category      | D          |
|                   |            |