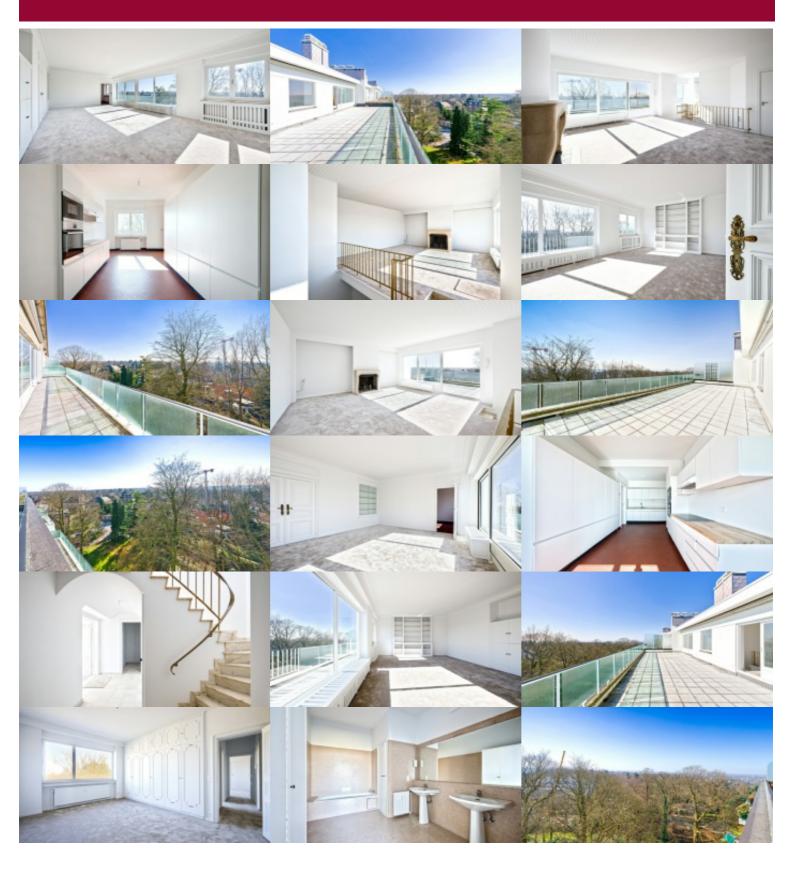

## Penthouse/ Duplex with exceptionnal view (287 sqm without terrace)

IN OPTION Penthouse of 287 sqm + 110 sqm terrace (S), ideally located in a park of about 1 ha. Enjoy the beautiful view up to the Forêt de Soignes. Layout: large living areas, lounge with fireplace, office, kitchen with dining area, 3/4 bedrooms, 2 bathrooms. The apartment is directly accessible via the elevator. Cellar and garage ('€40,000). PEB D-