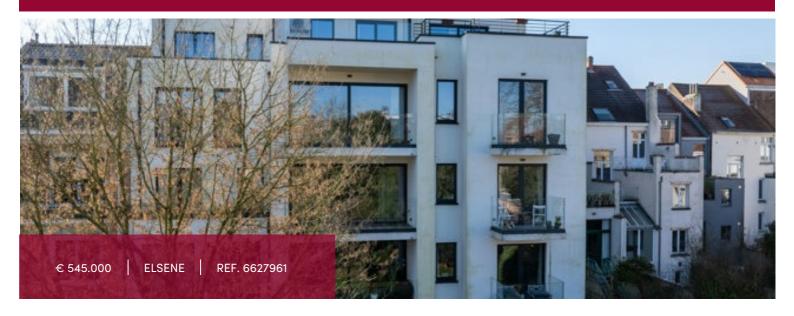

# Pl.Brugmann: superb 2-bdr apt, fully renovated, with basement and parking

### 9 1050 Elsene

Superbly located in the prestigious Place Brugmann district, within a magnificent fully renovated/newly built building offering high-end finishes, this excellent apartment is presented as follows: entrance hall with cloakroom and guest toilet, living room with access to the balcony offering an unobstructed view of the park, 1 bedroom with bathroom (bath, shower and toilet), 1 bedroom with shower room and separated toilet, parking space ( $\le$ 60,000), basement ( $\le$ 5,000). EPC B.

### GENERAL

| Туре            | flat                       |  |  |
|-----------------|----------------------------|--|--|
| Price           | € 545.000                  |  |  |
| Terrace surface | 3 m <sup>2</sup>           |  |  |
| Bathrooms       | 2                          |  |  |
| Floor           | 2                          |  |  |
| Available       | mits inachtneming huurders |  |  |
| State           | very good state            |  |  |
| Kitchen (type)  | US hyper equipped          |  |  |
| Laundry room    | ~                          |  |  |
| Neighborhood    | residential area           |  |  |
| Elevator        | <b>✓</b>                   |  |  |
| PEB             | 89 kW/m²                   |  |  |
| EPC code        | 20191015-0000558360-01-7   |  |  |
|                 |                            |  |  |