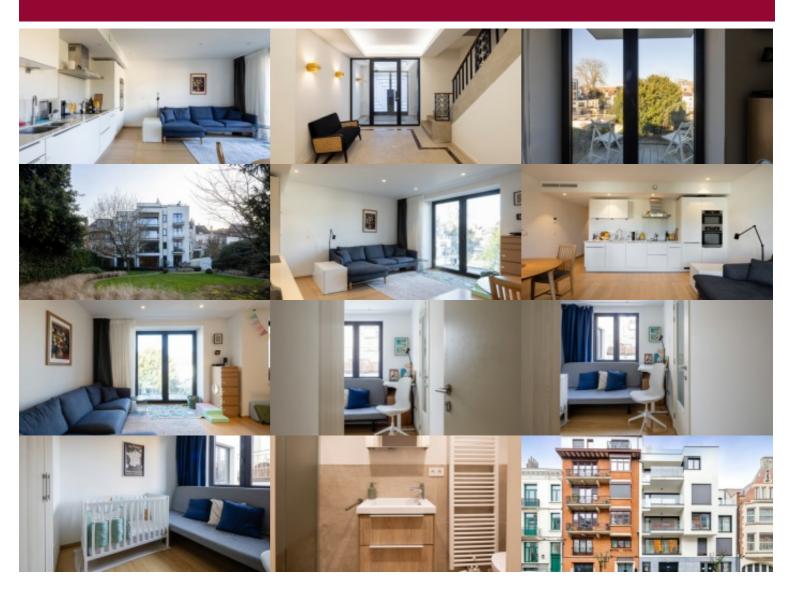

### 9 1050 Elsene

Superbly located in the prestigious Place Brugmann district, within a magnificent fully renovated/newly built building offering high-end finishes, this excellent apartment is presented as follows: entrance hall with cloakroom and guest toilet, living room with access to the balcony offering an unobstructed view of the park, 1 bedroom with bathroom (bath, shower and toilet), 1 bedroom with shower room and separated toilet, parking space ( $\le$ 60,000), basement ( $\le$ 5,000). EPC B.