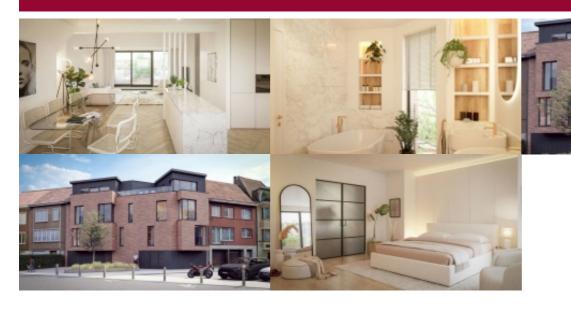

#### Chaussée de Saint-Job 619, 1180 Ukkel

Victoire proposes, in the new ST-JOB-DOLEZ project, a BEAUTIFUL 1-BEDROOM APARTMENT on the 1st floor, which is composed as follows:

Entrance hall with 1 guest WC and small checkroom area - Very nice living space with kitchen and dining and living room opening onto the small terrace overlooking the garden.

The spacious bedroom has an en suite bathroom with bath, double washbasin and WC. A laundry area completes this property. The south-facing aspect and the lush views to the rear provide a very generous natural light.