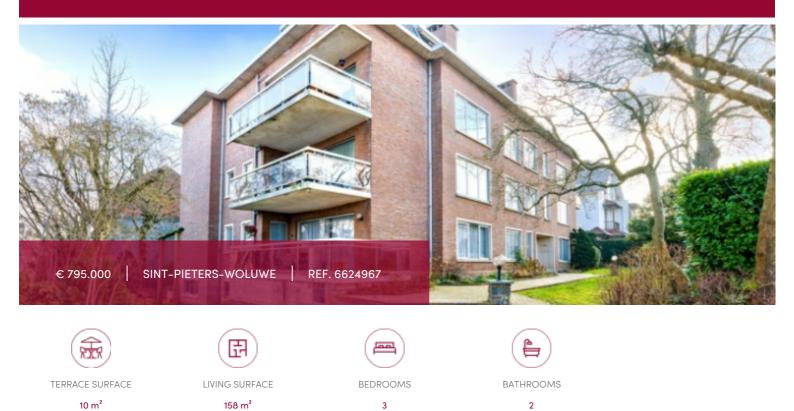

## Place Dumon, 3-bedroom penthouse + office, parking

## 1150 Sint-Pieters-Woluwe

Located approximately 100 m from Place Dumon, close to all amenities, this superb penthouse is situated on the 3rd and top floor of a small co-ownership and has a gross surface area of ± 170 sqm . The apartment underwent a complete renovation in 2024. Originally designed with 2 bedrooms, it has been reconfigured to offer 3 bedrooms plus an office. With abundant natural light and spacious volumes, the property is composed as follows: entrance hall, living room, fully equipped kitchen, laundry room, master bedroom, 2 bedrooms, office, bathroom, shower room, and 2 toilets. Terraces surround the apartment, offering a total surface area of ± 16 sqm. Cellar. Parking space available for €30,000. EPC D.

## GENERAL

| Туре            | flat              | City              |
|-----------------|-------------------|-------------------|
| Price           | € 795.000         | Living surface    |
| Terrace surface | 10 m <sup>2</sup> | Bedrooms          |
| Bathrooms       | 2                 | Parkings (indoor) |
| Floor           | 3                 | Floors            |
| Available       | vanaf akte        | Construction year |
| State           | very good state   | Facades           |
| Kitchen (type)  | hyper equipped    | Office            |
| Office area     | 15 m <sup>2</sup> | Toilets           |
| Laundry room    | ~                 | Heating (type)    |
|                 |                   | Heating           |
| Neighborhood    | central           | Neighborhood      |
| Cellar          | ~                 | Elevator          |
| Double glass    | ~                 | PEB               |
|                 |                   | PEB category      |
| EPC code        | 20250220-TEST     |                   |
|                 |                   |                   |