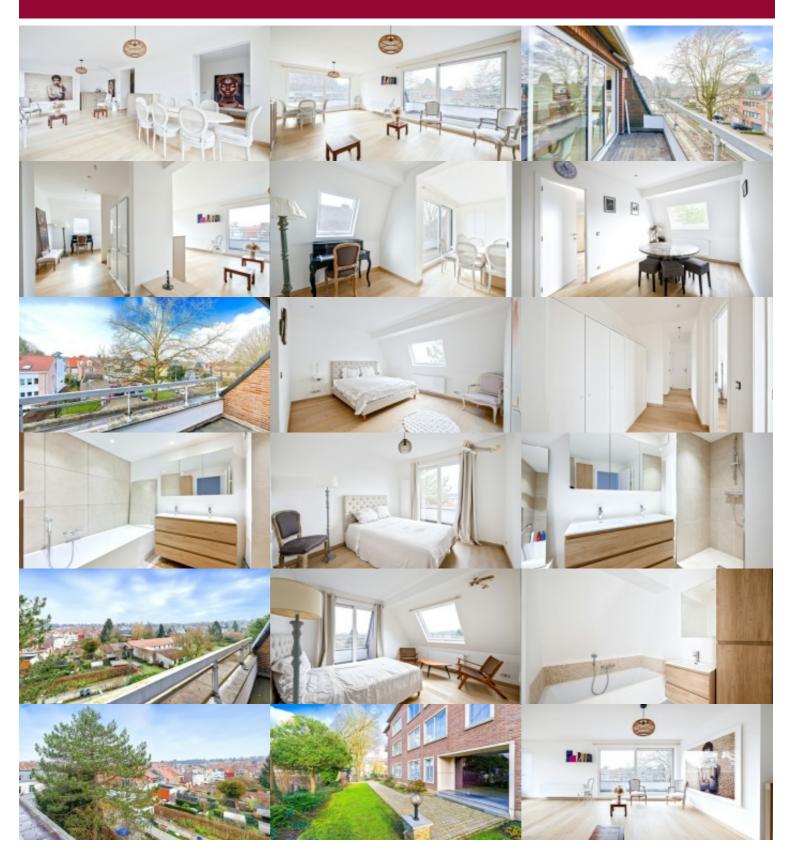

## 1150 Sint-Pieters-Woluwe

Located approximately 100 m from Place Dumon, close to all amenities, this superb penthouse is situated on the 3rd and top floor of a small co-ownership and has a gross surface area of ± 170 sqm . The apartment underwent a complete renovation in 2024. Originally designed with 2 bedrooms, it has been reconfigured to offer 3 bedrooms plus an office. With abundant natural light and spacious volumes, the property is composed as follows: entrance hall, living room, fully equipped kitchen, laundry room, master bedroom, 2 bedrooms, office, bathroom, shower room, and 2 toilets. Terraces surround the apartment, offering a total surface area of ± 16 sqm. Cellar. Parking space available for €30,000. EPC D.