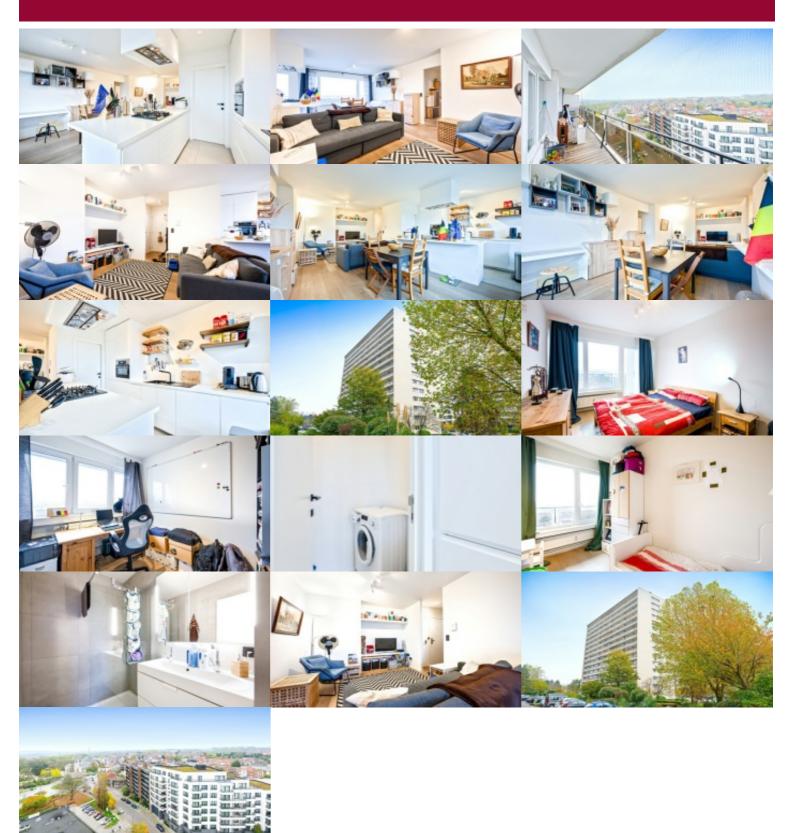

# 9 1140 Evere

Evere, apartment of  $\pm$  86m² gross (according to EPC) located on the 12th floor of a 15-story building renovated in 2019. The property benefits from superb natural light and an exceptional view of Brussels. Layout: entrance hall, toilet, living room, fully equipped open kitchen, laundry room, night hall, 3 bedrooms, and a shower room. Southeast-facing terrace of  $\pm$  14m². Cellar. EPC: B-.