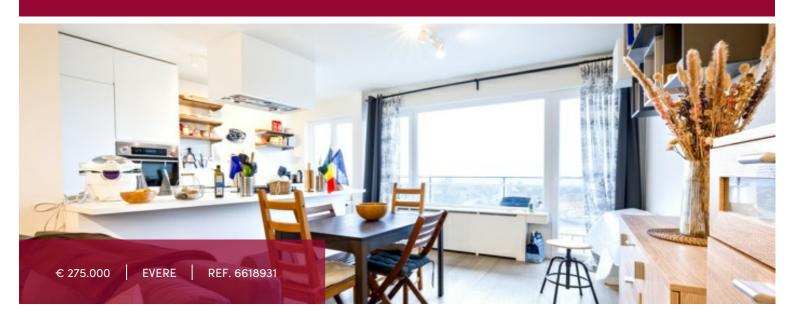

# Bright 3-bedroom apartment, terrace, parking space

# 9 1140 Evere

Evere, apartment of  $\pm$  86m² gross (according to EPC) located on the 12th floor of a 15-story building renovated in 2019. The property benefits from superb natural light and an exceptional view of Brussels. Layout: entrance hall, toilet, living room, fully equipped open kitchen, laundry room, night hall, 3 bedrooms, and a shower room. Southeast-facing terrace of  $\pm$  14m². Cellar. EPC: B-.