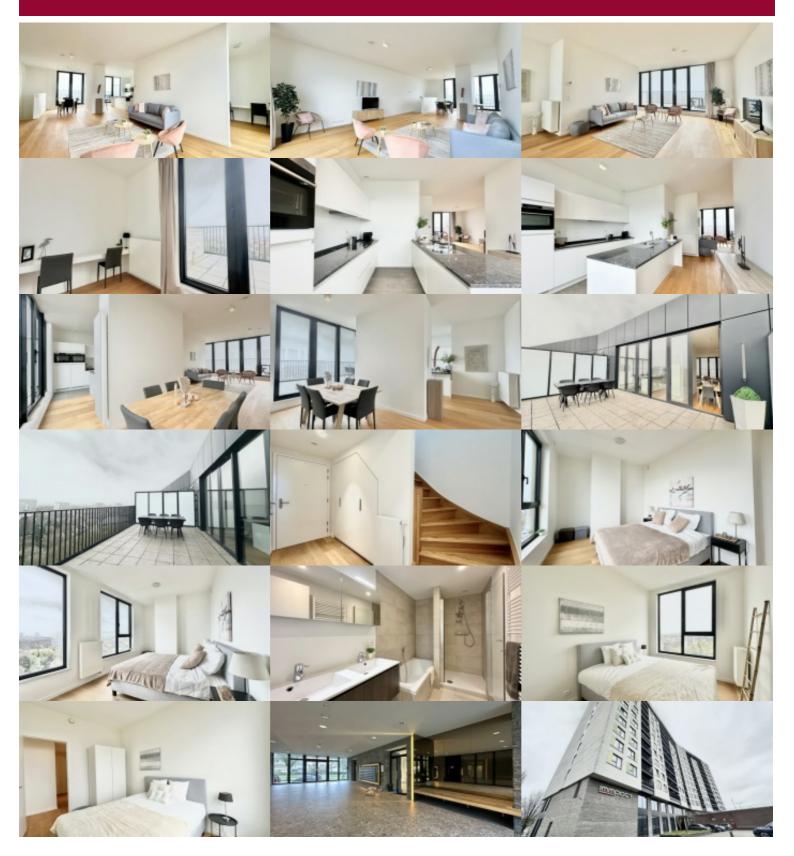

#### 9 1140 Evere

Close to NATO, this magnificent 150m² furnished duplex penthouse offers an elegant and functional living space. Welcomed by an entrance hall with built-in wardrobes, two bedrooms (15-24m²), a modern bathroom with separate shower and bath, a practical utility room and a separate WC. On the upper floor you'll discover an impressive living room bathed in natural light, complete with a fully-equipped open-plan kitchen and office area, ideal for working or relaxing. Enjoy the outdoors with two large terraces offering magnificent 360° views and ideal exposure. Additional amenities include a cellar, bike room and parking space.