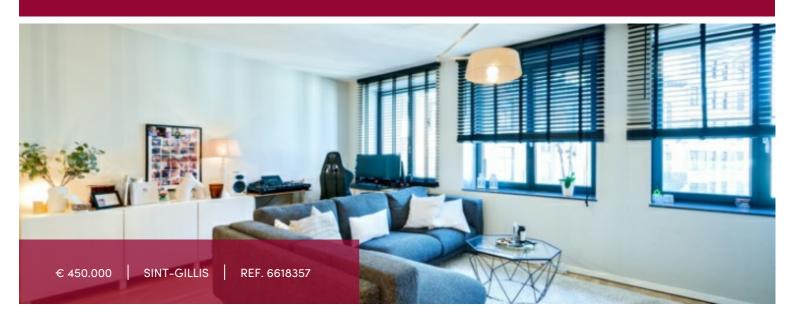

# Châtelain district : stunning 2-bedroom apartment

#### 9 1060 Sint-Gillis

Enjoying an excellent location nearby the Quartier Châtelain in a 2018 building: stunning 2-bedroom apartment of  $\pm$  94m² (according to the PEB). It's composed as follows: Entrance hall with cloakroom and guest toilet, bright living room, fully equipped american kitchen, 2 bedrooms (16 &10 m²), bathroom with toilet and laundry room, shower room, cellar, mandatory parking space (+ 30.000  $\in$ ). Triple glazing. PEB B+

LIVING SURFACE

94 m²

BEDROOMS

2

BATHROOMS

2