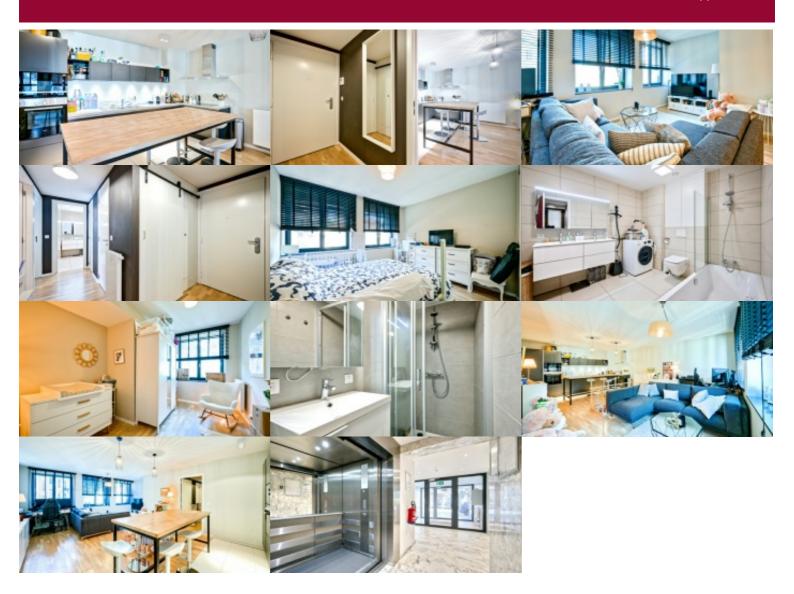

#### 9 1060 Sint-Gillis

Enjoying an excellent location nearby the Quartier Châtelain in a 2018 building: stunning 2-bedroom apartment of  $\pm$  94m² (according to the PEB). It's composed as follows: Entrance hall with cloakroom and guest toilet, bright living room, fully equipped american kitchen, 2 bedrooms (16 &10 m²), bathroom with toilet and laundry room, shower room, cellar, mandatory parking space (+ 30.000  $\in$ ). Triple glazing. PEB B+