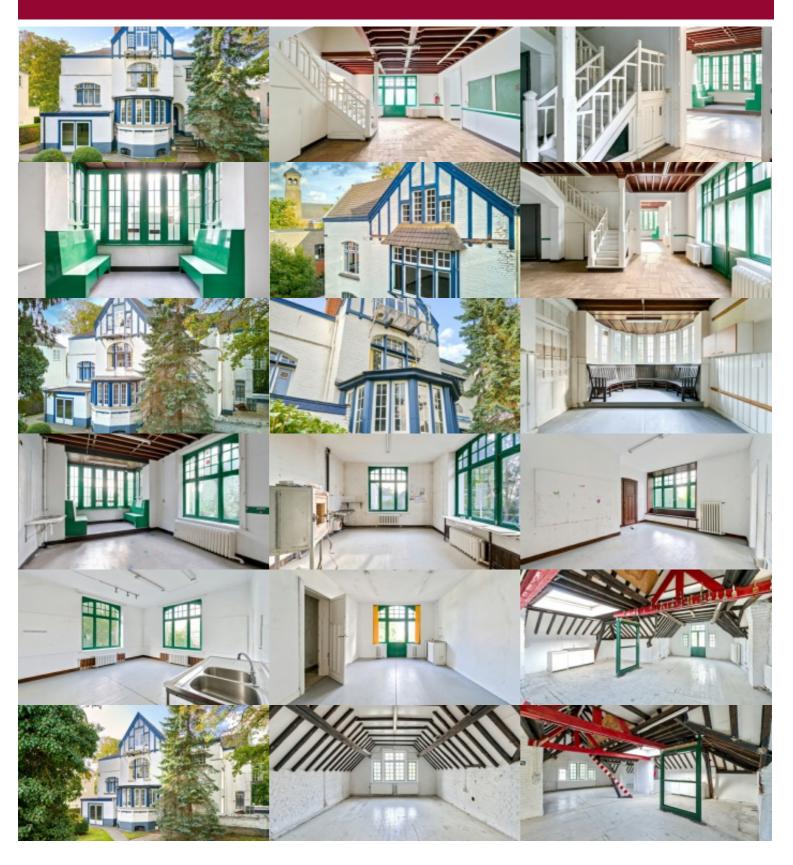

### 1150 Sint-Pieters-Woluwe

Outstanding villa built in 1910 on a 1370 sqm plot in the highly sought-after Chant d'Oiseau district. This house of ± 630 sqm, has been used for many years as a center for creative workshops. The building is still used as a single-family house. With its large volumes on 3 levels and a basement level, this property offers multiple possibilities: single-family home, multidisciplinary center, institute, co-living, etc. Complete file on request.