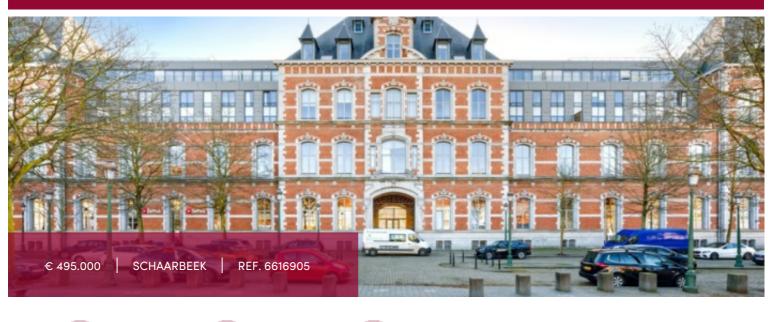

# Bright duplex with 2 bedrooms

## I030 Schaarbeek

Bright duplex apartment with 2 bedrooms in the magnificent building of the former Dailly barracks. With direct access to the EU, NATO, the airport, and the main roads of the capital, this characterful building will charm you with its historic architecture. The various apartments offer all modern comforts and state-of-the-art technologies. With a PEB surface area of approximately 174 m<sup>2</sup>, the layout is as follows: entrance hall, guest toilet, laundry room, bright living room, open kitchen, 1 bedroom with an adjoining bathroom. On the mezzanine level, there is a beautiful space that can serve as a bedroom or office, as well as a second bathroom. Cellar. Possibility to purchase an outdoor parking space for 30,000 euros. PEB D+