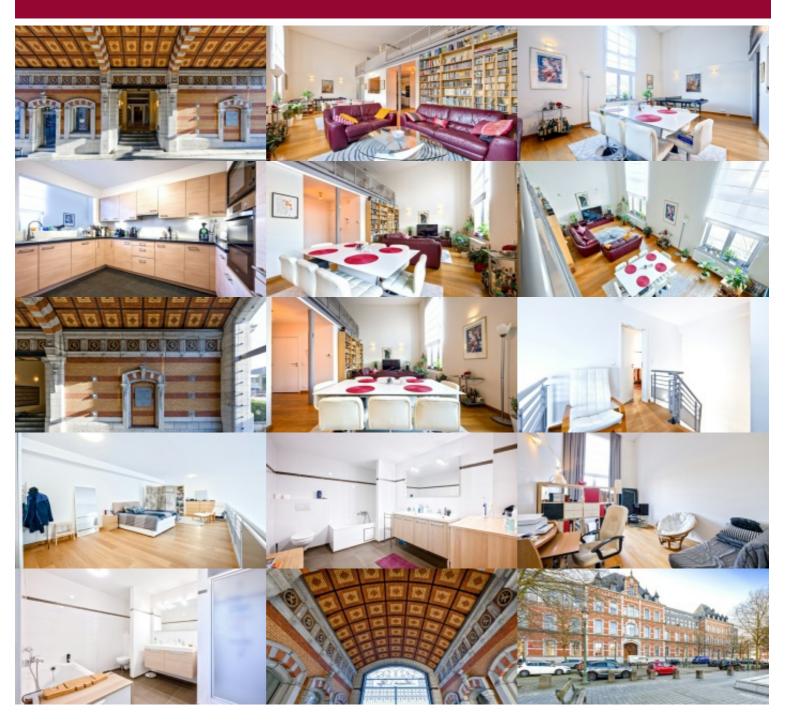

## I030 Schaarbeek

Bright duplex apartment with 2 bedrooms in the magnificent building of the former Dailly barracks. With direct access to the EU, NATO, the airport, and the main roads of the capital, this characterful building will charm you with its historic architecture. The various apartments offer all modern comforts and state-of-the-art technologies. With a PEB surface area of approximately 174 m<sup>2</sup>, the layout is as follows: entrance hall, guest toilet, laundry room, bright living room, open kitchen, 1 bedroom with an adjoining bathroom. On the mezzanine level, there is a beautiful space that can serve as a bedroom or office, as well as a second bathroom. Cellar. Possibility to purchase an outdoor parking space for 30,000 euros. PEB D+