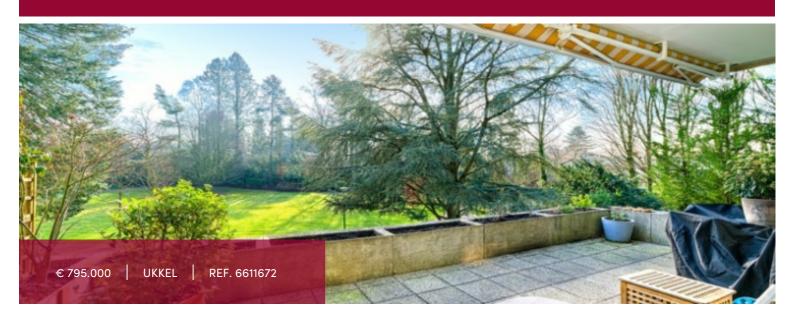

TERRACE SURFACE

18 m²

LIVING SURFACE

145 m²

BEDROOMS

2

BATHROOMS

2

# Superb 3-bedroom apartment in the heart of a park

UCCLE: Cavell - Superb three-bedroom apartment with a large south-facing terrace, located on the 1st floor of a prestigious building with an elevator, surrounded by a magnificent wooded park. The apartment has a surface area of approximately 145m² + 18m² south-facing terrace and was completely renovated in 2019 with high-quality materials. It offers: Entrance hall, cloakroom, guest toilet, spacious living room with parquet flooring and access to the terrace, dining room, fully equipped open kitchen, laundry area. Night hall with separate toilet, built-in storage, master suite with dressing room and bathroom (bathtub, sink, and toilet), two bedrooms with CAMBER wardrobes, shower room. Cellar, attic space, garage space. Concierge. PEB C.

## GENERAL

| Туре              | flat                     |
|-------------------|--------------------------|
| Price             | € 795.000                |
| Terrace surface   | 18 m²                    |
| Bathrooms         | 1                        |
| Parkings (indoor) | 1                        |
| Floors            | 4                        |
| State             | very good state          |
| Kitchen (type)    | US hyper equipped        |
| Laundry room      | <b>✓</b>                 |
| Neighborhood      | residential area         |
| Cellar            | <b>✓</b>                 |
| Double glass      | ~                        |
| EPC code          | 20250204-0000703315-01-3 |

| Ukkel      |
|------------|
| 145 m²     |
| 3          |
| 1          |
| 1          |
| 1971       |
| 3          |
| 2          |
| collective |
| gas        |
| quiet      |
| <b>~</b>   |
| 133 kW/m²  |
| С          |
|            |