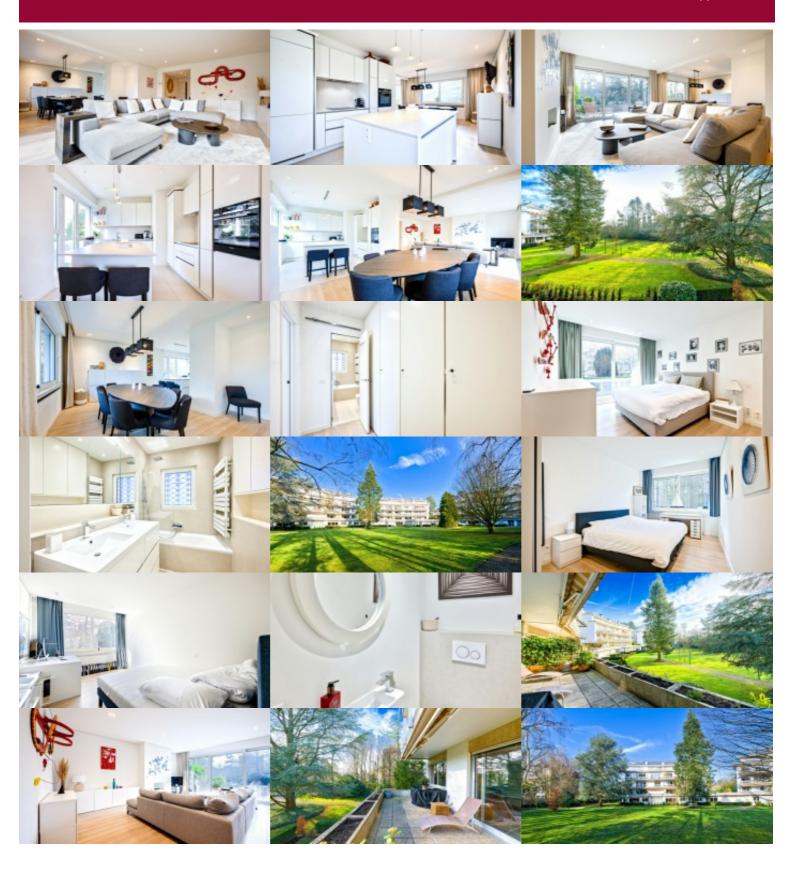

# Superb 3-bedroom apartment in the heart of a park

UCCLE: Cavell - Superb three-bedroom apartment with a large south-facing terrace, located on the 1st floor of a prestigious building with an elevator, surrounded by a magnificent wooded park. The apartment has a surface area of approximately 145m² + 18m² south-facing terrace and was completely renovated in 2019 with high-quality materials. It offers: Entrance hall, cloakroom, guest toilet, spacious living room with parquet flooring and access to the terrace, dining room, fully equipped open kitchen, laundry area. Night hall with separate toilet, built-in storage, master suite with dressing room and bathroom (bathtub, sink, and toilet), two bedrooms with CAMBER wardrobes, shower room. Cellar, attic space, garage space. Concierge. PEB C.