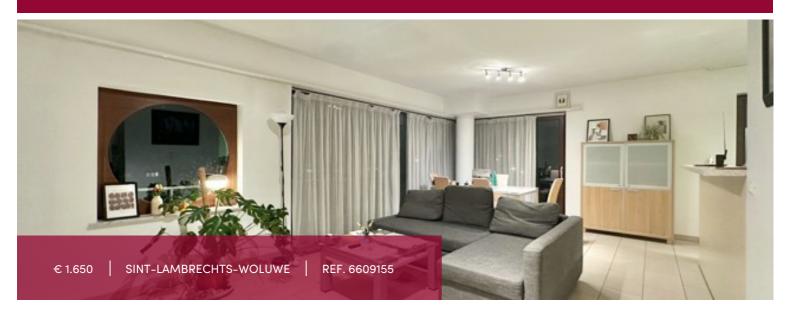

### Rue Konkel 210/16, 1200 Sint-Lambrechts-Woluwe

Close to Place Dumon, shops and public transport, this bright 95 m² furnished apartment with south-facing terrace is waiting to be discovered. Located on the 3rd floor, the apartment features a large entrance hall with cupboards, a bright 30 m² living room opening onto a south-facing terrace, a fully-equipped kitchen, a separate toilet, two spacious 15 and 11 m² bedrooms with parquet floors, a bathroom and a shower room. The apartment has a parking space in the building and a cellar. Equipped with armored door, curtains and light fixtures in all rooms. A must-see! Charges: €170 (utilities, cold water).