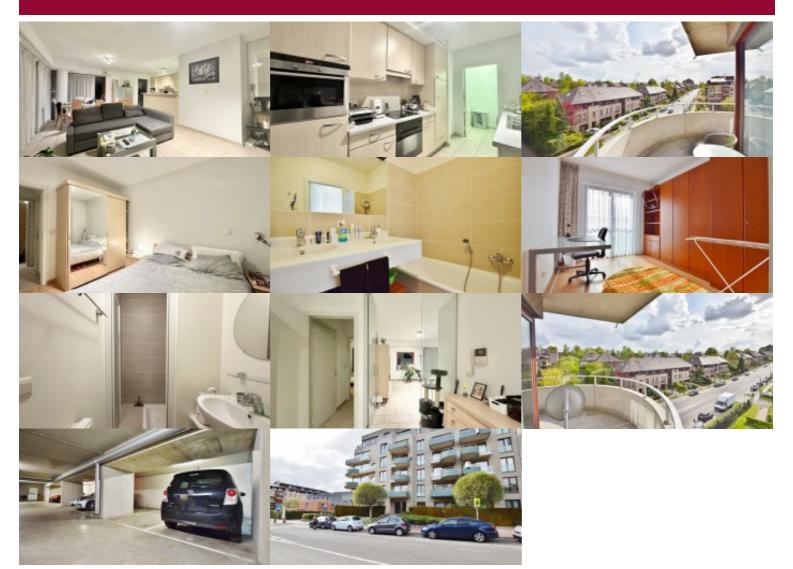

### Rue Konkel 210/16, 1200 Sint-Lambrechts-Woluwe

Close to Place Dumon, shops and public transport, this bright 95 m² furnished apartment with south-facing terrace is waiting to be discovered. Located on the 3rd floor, the apartment features a large entrance hall with cupboards, a bright 30 m² living room opening onto a south-facing terrace, a fully-equipped kitchen, a separate toilet, two spacious 15 and 11 m² bedrooms with parquet floors, a bathroom and a shower room. The apartment has a parking space in the building and a cellar. Equipped with armored door, curtains and light fixtures in all rooms. A must-see! Charges: €170 (utilities, cold water).