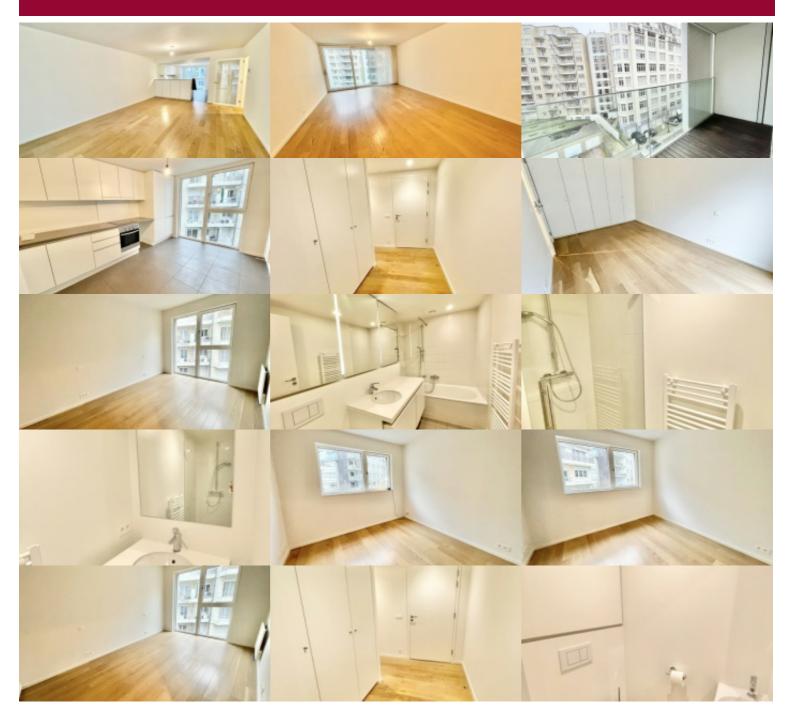

## 9 1050 Elsene

IXELLES, near the ULB and Avenue Franklin Roosevelt, close to shops, public transport, schools and Bois de la Cambre, very beautiful apartment of ±106m2 located on the 4th floor with pleasant terrace including an entrance hall with WC, a bright living/dining room of  $\pm 30\text{m}^2$  opening onto the west-facing terrace of  $\pm 6\text{m}^2$ , fully equipped open kitchen of  $\pm 15\text{m}^2$ , 3 bedrooms of  $\pm 16$ , 9 and  $9\text{m}^2$ , a bathroom, a shower room. Cellar. Possibility of renting a parking lot (+130€/month). Provisions for charges: €275/month (common areas, heating, hot water). PEB: B. To visit quickly!

TERRACE SURFACE

6 m<sup>2</sup>

LIVING SURFACE

106 m²

BEDROOMS

3

BATHROOMS

2

| City                 | Elsene               |  |  |
|----------------------|----------------------|--|--|
| Living surface       | 106 m²               |  |  |
| Bedrooms             | 3                    |  |  |
| Shower rooms         | 1                    |  |  |
| Floor                | 4                    |  |  |
| Available            | onmiddellijk         |  |  |
| State                | good state           |  |  |
| Kitchen (type)       | US hyper equipped    |  |  |
|                      |                      |  |  |
| Laundry room         | ~                    |  |  |
| Laundry room Heating | <b>✓</b><br>gas      |  |  |
|                      | gas residential area |  |  |
| Heating              |                      |  |  |
| Heating Neighborhood |                      |  |  |