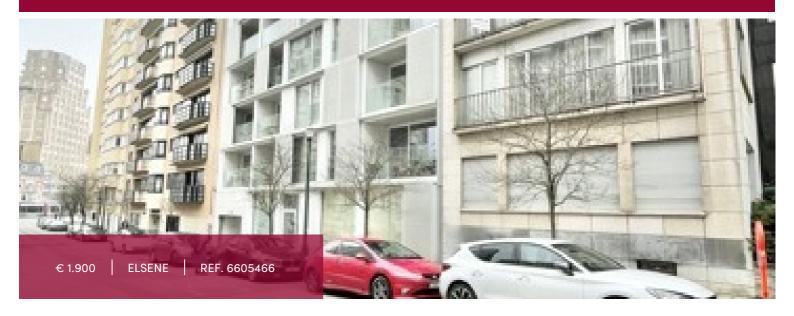

## 9 1050 Elsene

IXELLES, near the ULB and Avenue Franklin Roosevelt, close to shops, public transport, schools and Bois de la Cambre, very beautiful apartment of ±106m2 located on the 4th floor with pleasant terrace including an entrance hall with WC, a bright living/dining room of  $\pm 30\text{m}^2$  opening onto the west-facing terrace of  $\pm 6\text{m}^2$ , fully equipped open kitchen of  $\pm 15\text{m}^2$ , 3 bedrooms of  $\pm 16$ , 9 and  $9\text{m}^2$ , a bathroom, a shower room. Cellar. Possibility of renting a parking lot (+130€/month). Provisions for charges: €275/month (common areas, heating, hot water). PEB: B. To visit quickly!

## GENERAL

| Туре              | flat       |
|-------------------|------------|
| Price             | € 1.900    |
| Terrace surface   | 6 m²       |
| Bathrooms         | 1          |
| Parkings (indoor) | 1          |
| Floors            | 6          |
| Construction year | 2011       |
| Facades           | 2          |
| Toilets           | 2          |
| Heating (type)    | collective |
| Neighborhood      | quiet      |
| Cellar            | ~          |
| Double glass      | <b>✓</b>   |

| City                 | Elsene               |  |  |
|----------------------|----------------------|--|--|
| Living surface       | 106 m²               |  |  |
| Bedrooms             | 3                    |  |  |
| Shower rooms         | 1                    |  |  |
| Floor                | 4                    |  |  |
| Available            | onmiddellijk         |  |  |
| State                | good state           |  |  |
| Kitchen (type)       | US hyper equipped    |  |  |
|                      |                      |  |  |
| Laundry room         | ~                    |  |  |
| Laundry room Heating | <b>✓</b><br>gas      |  |  |
|                      | gas residential area |  |  |
| Heating              |                      |  |  |
| Heating Neighborhood |                      |  |  |