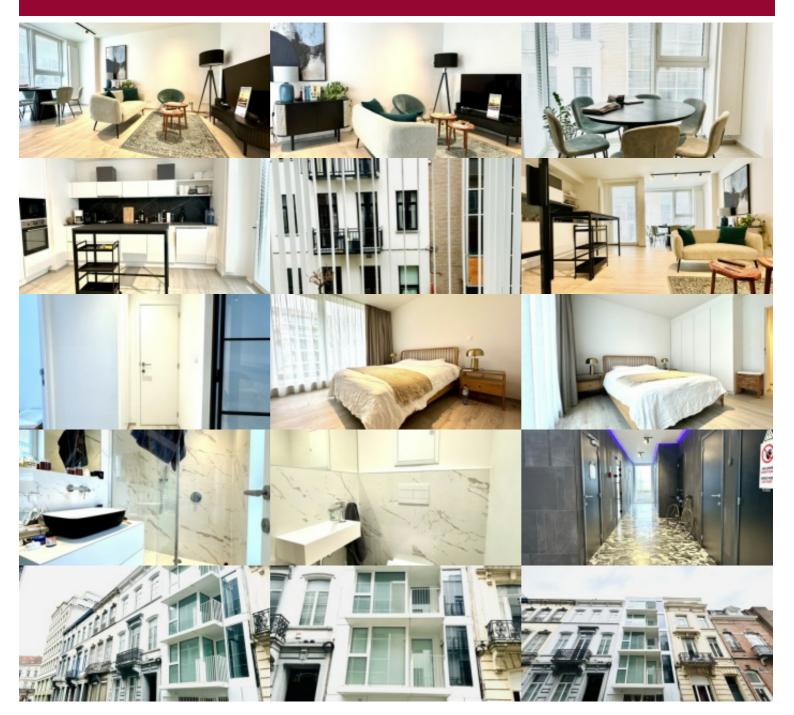

## Flat at Elsene

A stone's throw from Avenue Louise, in a building built in 2022 - magnificent tastefully furnished apartment of 60m². It consists of an entrance hall, a living room, a fitted kitchen with a small terrace, 1 bedroom (13 m²), 1 shower room. Separate toilet. Wifi included in the rent. High quality property. Excellent PEB: A

## GENERAL

| Туре                          | flat                       | City                                                                             | Elsene                     |
|-------------------------------|----------------------------|----------------------------------------------------------------------------------|----------------------------|
| Price                         | € 1.850                    | Living surface                                                                   | 60 m²                      |
| Terrace surface               | 4 m²                       | Bedrooms                                                                         | 1                          |
| Bathrooms                     | 1                          | Floor                                                                            | 2                          |
| Floors                        | 5                          | Furnished                                                                        | ~                          |
| Available                     | mits inachtneming huurders | Construction year                                                                | 2022                       |
| State                         | new                        | Facades                                                                          | 2                          |
| Kitchen (type)                | US hyper equipped          | Toilets                                                                          | 1                          |
| Laundry room                  | <b>✓</b>                   | Heating (type)                                                                   | individual                 |
|                               |                            | Heating                                                                          | heat recovery installation |
| Neighborhood                  | central                    | Neighborhood                                                                     | central                    |
| Cellar                        | <b>✓</b>                   | Elevator                                                                         | <b>✓</b>                   |
| Double glass                  | <b>✓</b>                   | PEB                                                                              | 31 kW/m²                   |
|                               |                            | PEB category                                                                     | А                          |
| EPC code                      | 639205-6-N-1-1-3           |                                                                                  |                            |
| MANDATORY INFO                |                            |                                                                                  |                            |
| Building permit Not announced |                            | Summons and recovery claim no legal correction or administrative measure imposed |                            |
| Urban destination living zone |                            | Pre-emption right Not announced                                                  |                            |
|                               |                            |                                                                                  |                            |