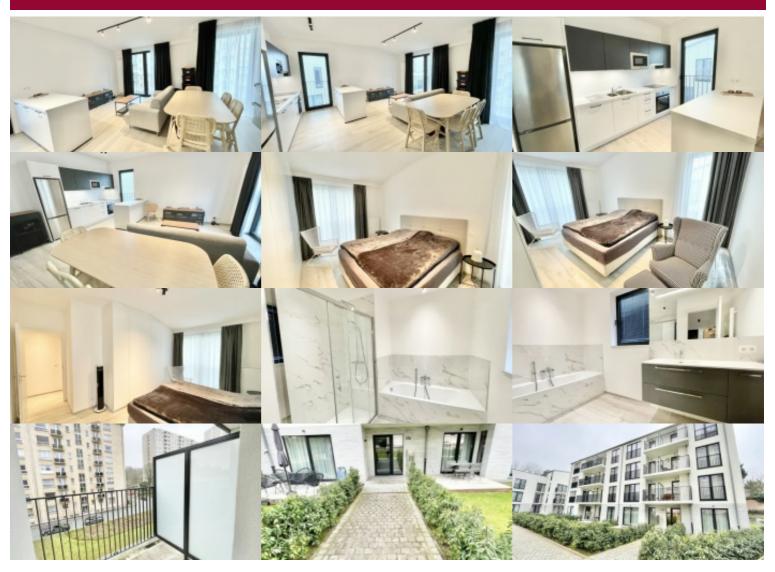

Superb unfurnished penthouse apartment with a surface area of 98 m<sup>2</sup> located in a recent building on the 3rd floor. It consists of an entrance hall, spacious bright living room, fully equipped American kitchen open to the dining room, terrace. Two comfortable bedrooms (18m<sup>2</sup> and 12m<sup>2</sup>) and a bathroom with bathtub and shower, laundry room, cellar. For more storage, bicycle storage and possibility of renting parking. Concierge services on site. An opportunity not to be missed for optimal comfort.