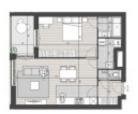

# Flat at Tervuren

Vanderhaegenhof 4, 3080 Tervuren

Discover at Victoire - Junot - www.victoire.be - Tel: 02 375 10 10

Superb new, energy-efficient apartment in the heart of Tervuren, in the "Arboreto" residence. It comprises an entrance hall with built-in cupboards and separate toilet, a bright living room of approx. 27m² with open, fully-equipped kitchen, and a 6m² southwest-facing terrace accessible from the living room and bedroom. The spacious 16.5m² bedroom has an en-suite bathroom with walk-in shower. A separate laundry room provides space for a washing machine. The apartment is equipped with a heat pump and ventilation system. A 2m² cellar is included.

TERRACE SURFACE

5 m²

LIVING SURFACE

65 m²

BEDROOMS

1

BATHROOMS

- -