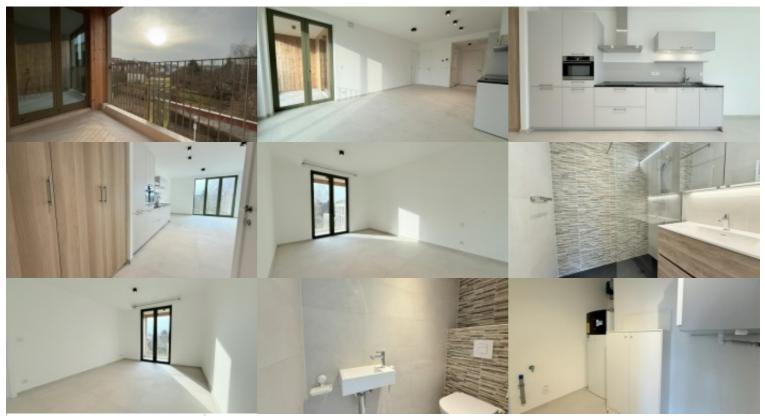

# Flat at Tervuren

Vanderhaegenhof 4, 3080 Tervuren

Discover at Victoire - Junot - www.victoire.be - Tel: 02 375 10 10

Superb new, energy-efficient apartment in the heart of Tervuren, in the "Arboreto" residence. It comprises an entrance hall with built-in cupboards and separate toilet, a bright living room of approx. 27m² with open, fully-equipped kitchen, and a 6m² southwest-facing terrace accessible from the living room and bedroom. The spacious 16.5m² bedroom has an en-suite bathroom with walk-in shower. A separate laundry room provides space for a washing machine. The apartment is equipped with a heat pump and ventilation system. A 2m² cellar is included.