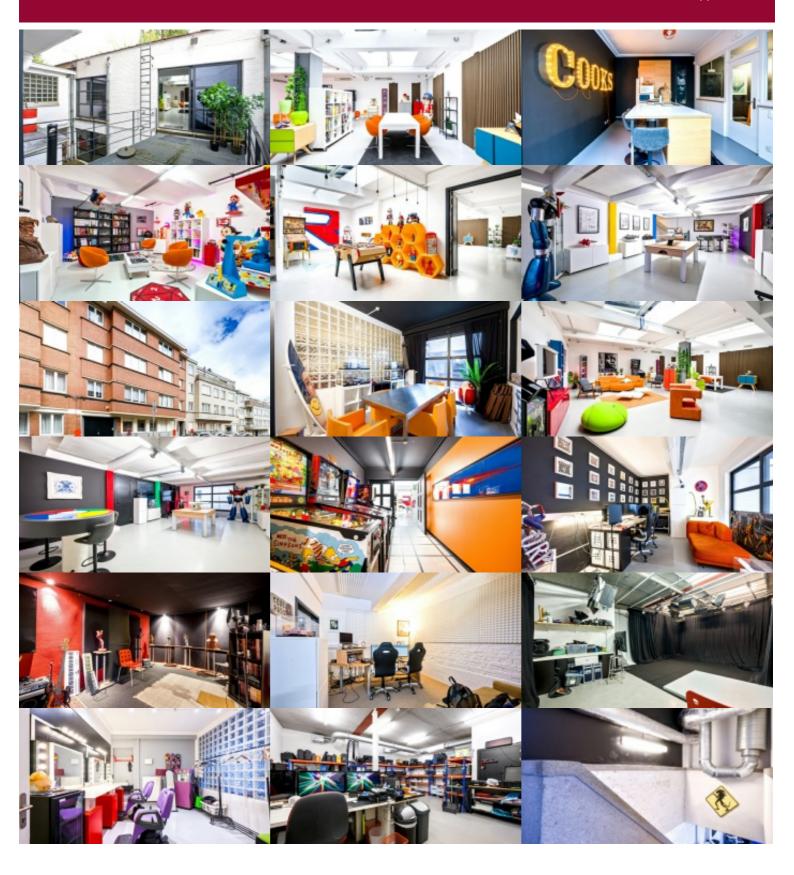

# UCCLE Altitude 100 - Exceptional mixed-use property of ±766sqm

Exclusive in Uccle, Altitude 100 – Mixed-use property (+- 766 sqm) spread over two levels

Current layout: on the ground floor: 3 offices of  $\pm 22$ sqm, 15sqm and 16sqm, a loft of  $\pm 150$ sqm and 2 studios  $\pm 52$ sqm and  $\pm 46$ sqm.

Through a second entrance you have access to a small apartment of +- 37sqm.

On the lower level: large room of 51sqm with access to a courtyard and 4 separate rooms.

Various possibilities for this perfectly maintained building with lots of natural light.