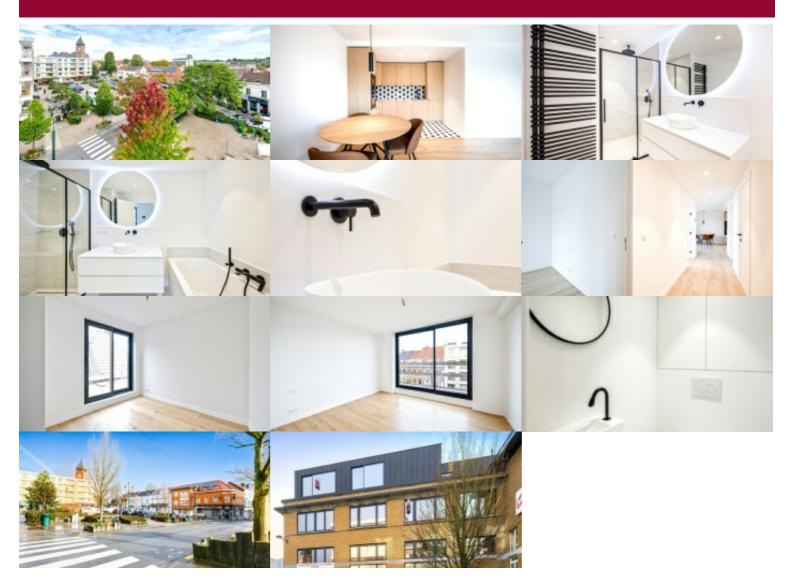

Entrance hall with laundry room and guest WC.

Large living room with dining room and fully equipped kitchen. Night hall with bathroom (with bath and double washbasin) - 2nd separate WC

2 bedrooms, 15 and 11 sq.m. respectively.

The building is totally rebuilt, keeping a fine balance between the original and contemporary architecture of the property. The project is splendid, and in total harmony with a nowadays aesthetic and the desired sustainable construction standards (carbon offsetting, use of rainwater, solar panels to supply electricity to the common areas) – PEB B.