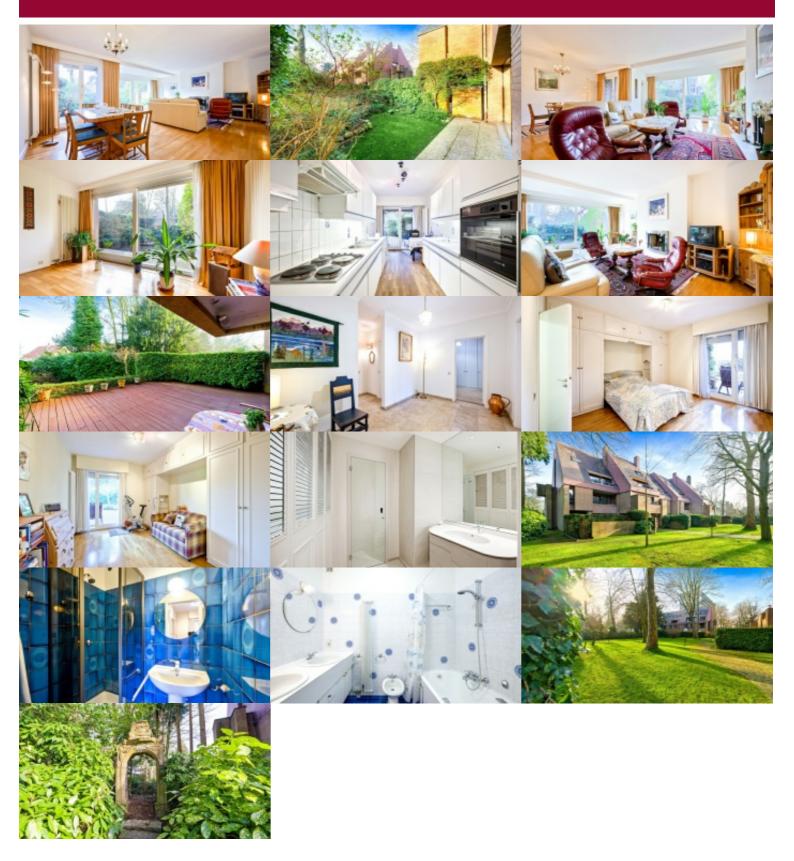

### 1170 Watermaal-Bosvoorde

Watermael-Boitsfort, close to the Boitsfort train station, public transport, and the Forêt de Soignes, in a quiet private cul-de-sac, spacious ground floor apartment with two private gardens (± 60sqm). It comprises pleasant reception areas with a fireplace, a fully equipped kitchen with space for a dining area, 2 bedrooms, 2 bathrooms, cellar, and 2 mandatory parking spaces (€30,000/space) Energy score E+.