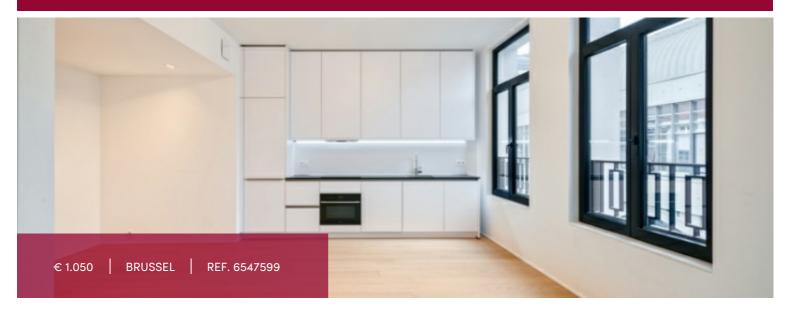

# Flat at Brussel

Located in the center of Brussels, this new 53 m² studio apartment is nestled in the heart of a sought-after neighborhood. It comprises an entrance hall with dressing space, a separate toilet, an equipped laundry room, a spacious and luminous living room (25 m²), offering a multi-purpose space for relaxing, working and entertaining, a super-equipped open-plan kitchen, a shower room and a terrace (7 m²). Private cellar – Individual underfloor heating – PEB: A Possibility of renting a separate office (21 m²) for 150 euros/month. Located close to public transport, local shops and green spaces.

#### GENERAL

| Туре            | flat<br>€ 1.050 |  |  |
|-----------------|-----------------|--|--|
| Price           |                 |  |  |
| Terrace surface | 7 m²            |  |  |
| Floor           | 3               |  |  |
| Available       | onmiddellijk    |  |  |
| Facades         | 2               |  |  |
| Office          | ~               |  |  |
| Heating (type)  | individual      |  |  |
| Neighborhood    | quiet           |  |  |
| Cellar          | ~               |  |  |
|                 |                 |  |  |

| City           | Brussel        |  |
|----------------|----------------|--|
| Living surface | 53 m²          |  |
| Bathrooms      | 1              |  |
| Floors         | 4              |  |
| State          | new            |  |
| Kitchen (type) | hyper equipped |  |
| Toilets        | 1              |  |
| Laundry room   | ~              |  |
| Heating        | gas            |  |
| Neighborhood   | central        |  |
| Elevator       | ~              |  |
| PEB            | 32 kW/m²       |  |
| PEB category   | А              |  |