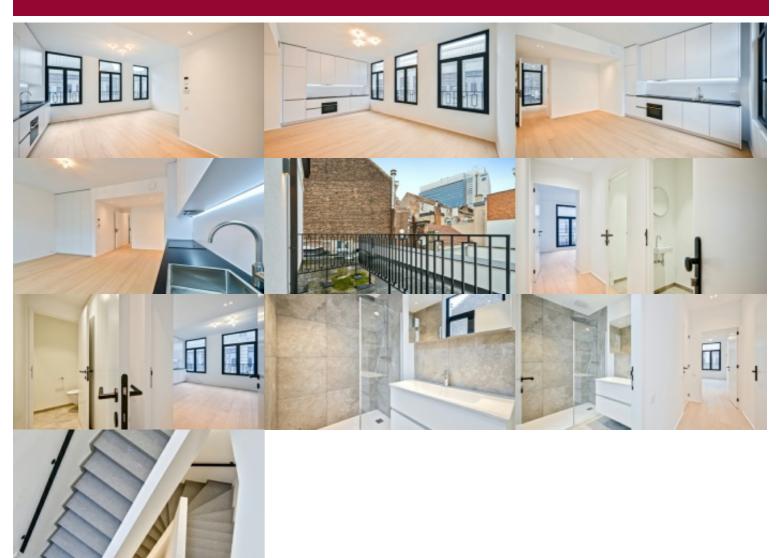

# Flat at Brussel

Located in the center of Brussels, this new 53 m² studio apartment is nestled in the heart of a sought-after neighborhood. It comprises an entrance hall with dressing space, a separate toilet, an equipped laundry room, a spacious and luminous living room (25 m²), offering a multi-purpose space for relaxing, working and entertaining, a super-equipped open-plan kitchen, a shower room and a terrace (7 m²). Private cellar – Individual underfloor heating – PEB: A Possibility of renting a separate office (21 m²) for 150 euros/month. Located close to public transport, local shops and green spaces.