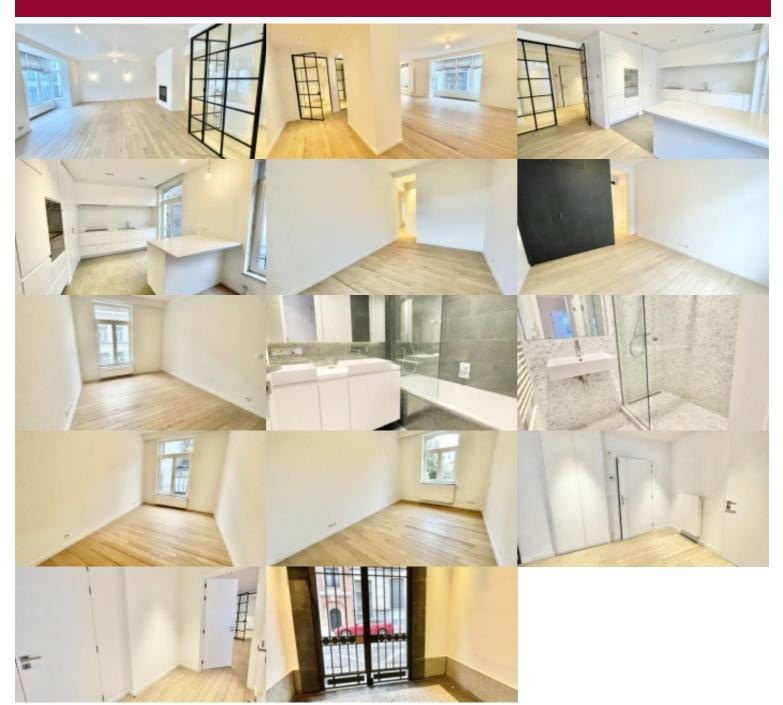

## Flat at Sint-Gillis

Saint-Gilles, Quartier Louise, close to shops and public transport, very nice renovated 3-bedroom apartment with character with an area of approximately  $147 \, \text{m}^2$ .

Located on the 3rd floor with elevator in a luxury residence with concierge. The apartment consists of an entrance hall, living room, 1 equipped kitchen, 3 bedrooms, 1 bathroom, 1 shower room, numerous cupboards, laundry room, cellar. To visit!