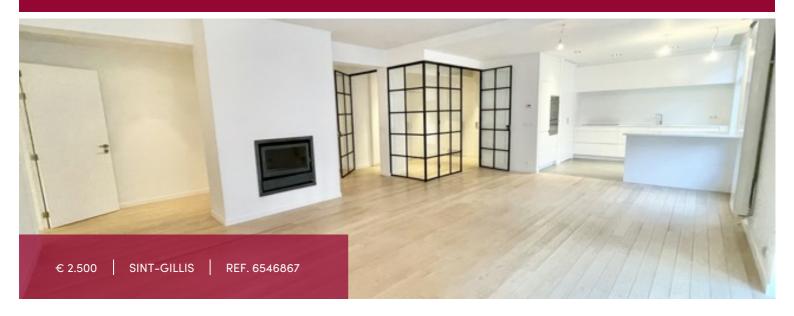

## Flat at Sint-Gillis

Saint-Gilles, Quartier Louise, close to shops and public transport, very nice renovated 3-bedroom apartment with character with an area of approximately  $147 \, \text{m}^2$ .

Located on the 3rd floor with elevator in a luxury residence with concierge. The apartment consists of an entrance hall, living room, 1 equipped kitchen, 3 bedrooms, 1 bathroom, 1 shower room, numerous cupboards, laundry room, cellar. To visit!