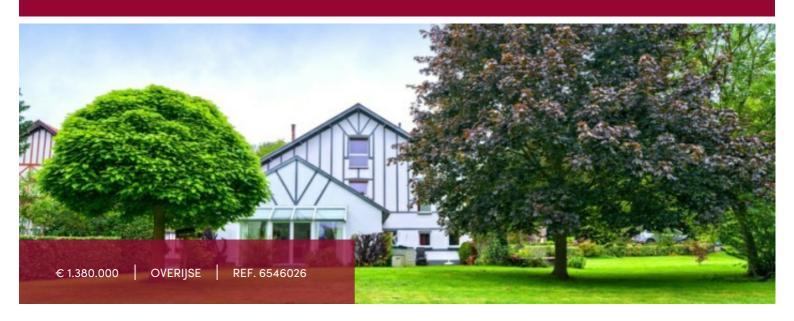

# Beautiful property with stunning view on the lake of Genval

### 3090 Overijse

Lake Genval – very spacious and characterful villa located on a plot of approximately 4284 sqm with a stunning view on the lake. Be seduced by the beautiful spaces but also the unique location. This single-family house, previously an outbuilding of a 19th century country house, is divided as follows: on the ground floor: apartment of approximately 189 qsm with large living area opening onto the garden, open kitchen, 1 large bedroom with ensuite bathroom, a 2nd bedroom and a laundry room. On the first floor: 3 separate apartments of 53, 53 and 49 sqm respectively. On the roof floor: 1 studio +/- 36 m². Ideal for a large family, a kangaroo home, a bed and breakfast...Please note: some photos are 3D projections.

### GENERAL

| Гуре              | house                     |
|-------------------|---------------------------|
| Price             | € 1.380.000               |
| Land surface      | 4284 m²                   |
| Bathrooms         | 5                         |
| Floors            | 2                         |
| Construction year | 1895                      |
| Facades           | 3                         |
| Office            | <b>✓</b>                  |
| Laundry room      | ~                         |
| Neighborhood      | beside the water          |
| Double glass      | ~                         |
| EPC code          | 20220805-0002651197-RES-1 |