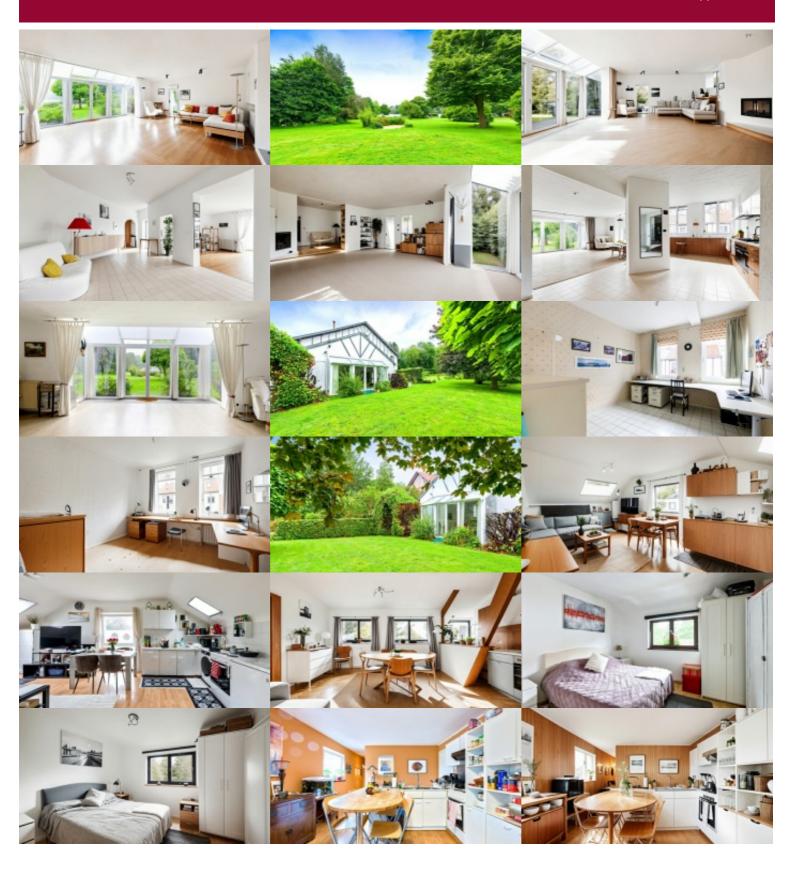

### 3090 Overijse

Lake Genval – very spacious and characterful villa located on a plot of approximately 4284 sqm with a stunning view on the lake. Be seduced by the beautiful spaces but also the unique location. This single-family house, previously an outbuilding of a 19th century country house, is divided as follows: on the ground floor: apartment of approximately 189 qsm with large living area opening onto the garden, open kitchen, 1 large bedroom with ensuite bathroom, a 2nd bedroom and a laundry room. On the first floor: 3 separate apartments of 53, 53 and 49 sqm respectively. On the roof floor: 1 studio +/- 36 m². Ideal for a large family, a kangaroo home, a bed and breakfast...Please note: some photos are 3D projections.