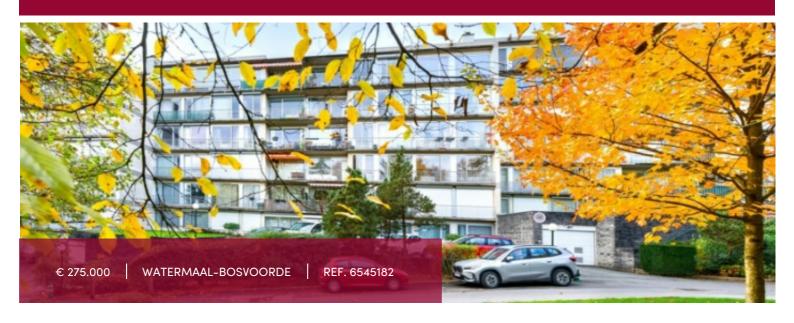

# Watermael: Offices in the heart of a park

### 9 1170 Watermaal-Bosvoorde

Watermael-Boitsfort: Ideally located just a few steps from Keym Square, in the heart of a large park, this ground-floor office space covers an area of approximately 70 m<sup>2</sup>. Entrance hall, armored door, toilet, storage space, three offices (32, 15, and 11 m<sup>2</sup>), a room with a kitchenette. Automatic shutters. A basement cellar. Access to the shared garden, indoor swimming pool, sauna, a common room for organizing events (meetings, birthdays), and a communal laundry room with multiple washing machines, dryers, and a rotary iron. Cellar. Concierge service. Collective gas boiler with calorimeter. Immediate proximity to the ring road, city center, shops, schools, buses, and metro. Actually rented.

### GENERAL

| Watermaal-Bosvoorde        | City           | office     | Туре           |
|----------------------------|----------------|------------|----------------|
| 70 m²                      | Living surface | € 275.000  | Price          |
| mits inachtneming huurders | Available      | 4          | Floors         |
| kitchenette                | Kitchen (type) | good state | State          |
| 1                          | Toilets        | 70 m²      | Office area    |
| gas                        | Heating        | collective | Heating (type) |
| residential area           | Neighborhood   | quiet      | Neighborhood   |
| ~                          | Elevator       | ~          | Cellar         |
|                            |                | <b>✓</b>   | Double glass   |