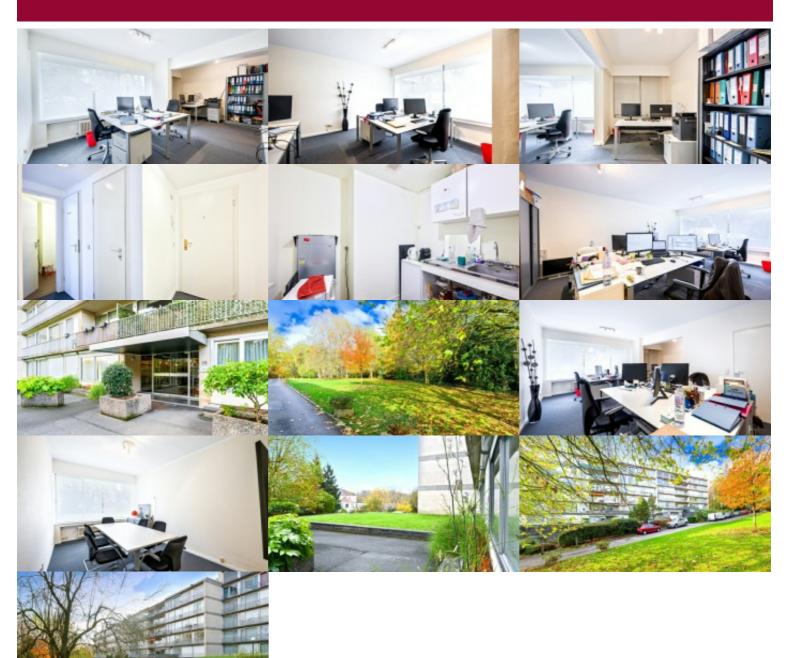

### 9 1170 Watermaal-Bosvoorde

Watermael-Boitsfort: Ideally located just a few steps from Keym Square, in the heart of a large park, this ground-floor office space covers an area of approximately 70 m<sup>2</sup>. Entrance hall, armored door, toilet, storage space, three offices (32, 15, and 11 m<sup>2</sup>), a room with a kitchenette. Automatic shutters. A basement cellar. Access to the shared garden, indoor swimming pool, sauna, a common room for organizing events (meetings, birthdays), and a communal laundry room with multiple washing machines, dryers, and a rotary iron. Cellar. Concierge service. Collective gas boiler with calorimeter. Immediate proximity to the ring road, city center, shops, schools, buses, and metro. Actually rented.